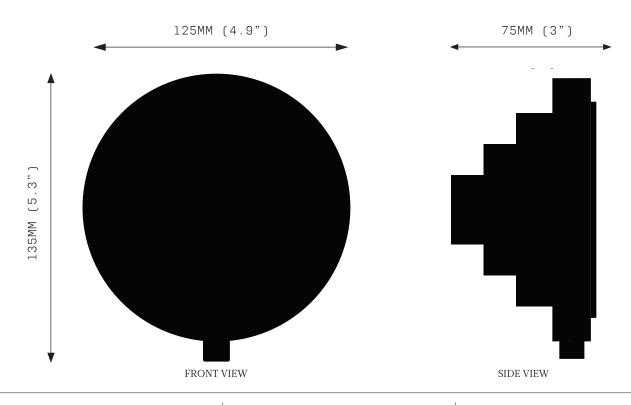

## **SPECIFICATIONS**

Ordering Code: IRI.MON.S

Lamp:

24V LED WW 2700K

Lumens: 350 LM

Voltage: 24V DC

Watts: 2.5 W

Weight:

Approx 1.5 kg

Inclusions:

Power Supply Unit x 8W

Optional Inclusions:

Dimming module

Exclusions: User interface