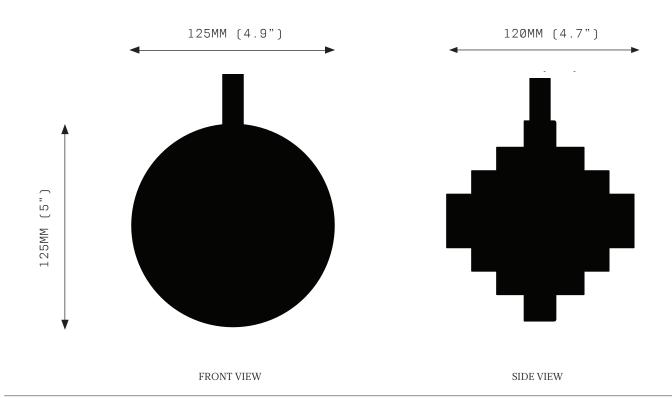

# IRIS STEP MONO - PENDANT

#### **SPECIFICATIONS**

Ordering Code: IRI.MON.P

Lamp:

24V LED WW 2700K

Lumens:

350 LM

Voltage: 24V DC

Watts: 2.9 W

Weight:

Approx 1.5 kg\* \*Exclusive of canopy

Inclusions:

Power Supply Unit x 8W

Optional Inclusions: Dimming module

Exclusions: User interface