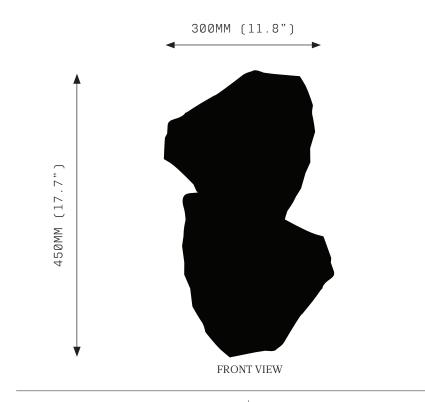

## PETRA I TWIN SCONCE

SPECIFICATION SHEET SPRING SUMMER 2019

## WARRANTY

3 Years Fixture 3 Years Power Supply Unit 3 Years LED

Petra I Twin Sconce is a solid fixture that will require very little maintenance over the years.

If your Petra I Twin Sconce is treated with care, it will shine brightly for many years to come.

Quartz is a mineral formed by the Earth. Each crystal piece will be unique due to natural variation of size, shape, colour and clarity.

Contact us for custom variations.

Installation should only be undertaken by a qualified professional

## SPECIFICATIONS

Ordering Code: PET.1.2

Lamp: 24V LED WW 2700K

Lumens: 1236 LM

Voltage: 24V DC

Watts: 9W

Weight: Approx. 6kg\* \*Exclusive of canopy

Inclusions: 2 Quartz crystal slices Power Supply Unit x 60W