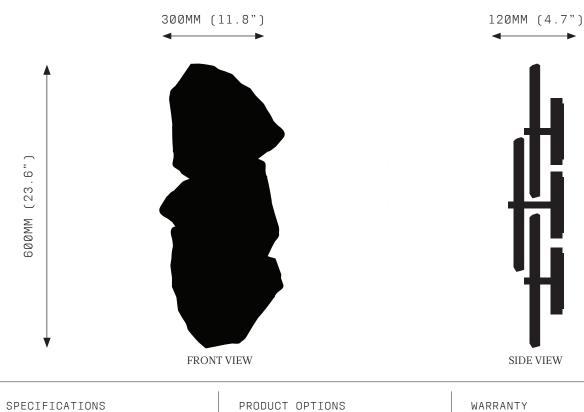

# PETRA I TRIPLE SCONCE

SPECIFICATION SHEET SPRING SUMMER 2019

Ordering Code: PET.1.3

Lamp: 24V LED WW 2700K

Lumens: 1854 LM

Voltage: 24V DC

Watts: 12W

Weight: Approx. 9kg\* \*Exclusive of canopy

Inclusions: 3 Quartz crystal slices Power Supply Unit x 60W

Exclusions: User Interface, Dimmer Unit

Quartz: CO Clear Quartz RO Rose Quartz Smoky Quartz SQ

Finishes: AB Aged Brass 3 Years Fixture 3 Years Power Supply Unit 3 Years LED