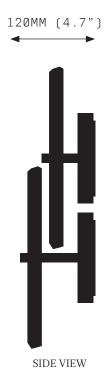

## PETRA I TWIN SCONCE

SPECIFICATION SHEET SPRING SUMMER 2019

## SPECIFICATIONS

Ordering Code: PET.1.2

Lamp: 24V LED WW 2700K

Lumens: 1236 LM

Voltage: 24V DC

Watts: 9W

Weight: Approx. 6kg\* \*Exclusive of canopy

Inclusions: 2 Quartz crystal slices Power Supply Unit x 60W