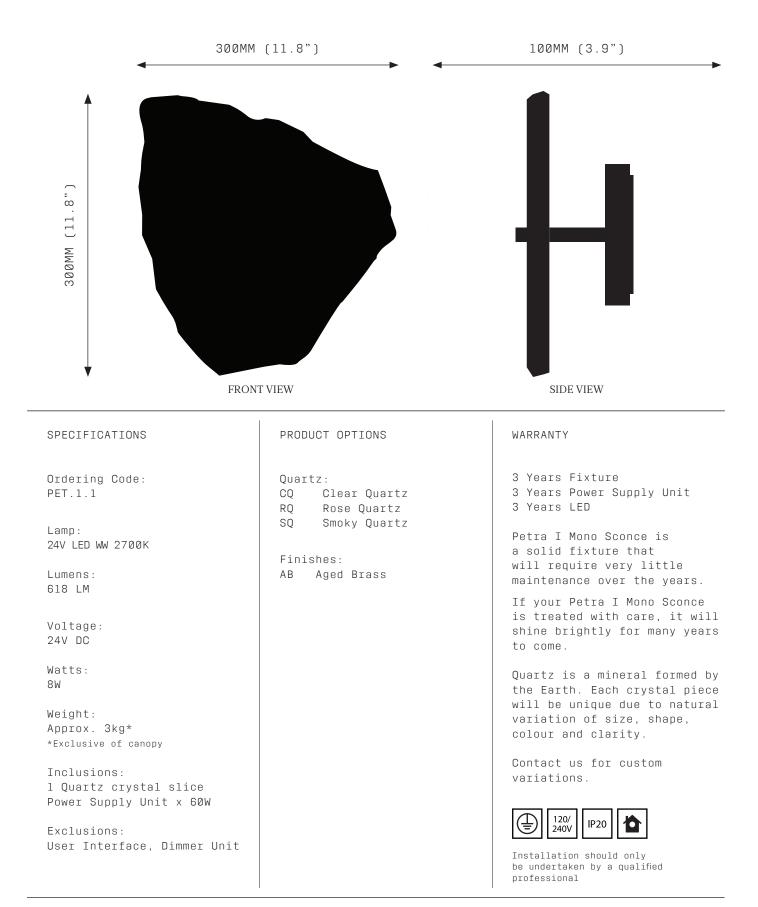

## PETRA I MONO SCONCE

SPECIFICATION SHEET SPRING SUMMER 2019

twentieth

sales@twentieth.net

323.904.1200

## SPECIFICATIONS

Ordering Code: PET.1.2

Lamp: 24V LED WW 2700K

Lumens: 1236 LM

Voltage: 24V DC

Watts: 9W

Weight: Approx. 6kg\* \*Exclusive of canopy

Inclusions: 2 Quartz crystal slices Power Supply Unit x 60W

Exclusions: User Interface, Dimmer Unit

twentieth

sales@twentieth.net

PRODUCT OPTIONS

Clear Quartz

Rose Quartz Smoky Quartz

Quartz:

Finishes:

AB Aged Brass

CO

RO

SQ

323.904.1200