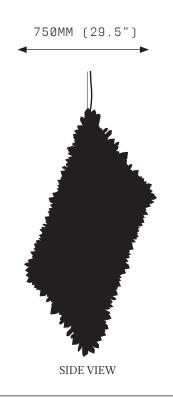

# **GOLIATH LARGE**

## SPECIFICATIONS

Ordering Code: GOL.LRG

Lamp:

24V LED WW 2700K

Lumens: 8004 LM

Voltage: 24V DC

Watts: 66W

Weight:

Approx. 148kg\* \*Exclusive of canopy

Inclusions:

Power Supply Unit x 100W

Exclusions:

User Interface, Dimmer Unit