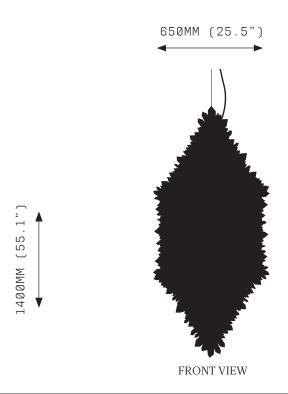

# **GOLIATH LARGE**

## SPECIFICATIONS

Ordering Code: GOL.LRG

Lamp:

24V LED WW 2700K

Lumens: 8004 LM

Voltage: 24V DC

Watts: 66W

Weight:

Approx. 148kg\* \*Exclusive of canopy

Inclusions:

Power Supply Unit x 100W

Exclusions:

User Interface, Dimmer Unit