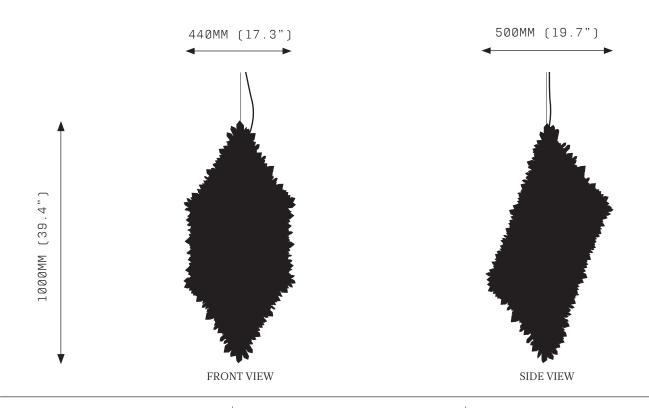

# **GOLIATH MEDIUM**

SPECIFICATIONS

Ordering Code: GOL.MED

Lamp:

24V LED WW 2700K

Lumens: 5452 LM

Voltage: 24V DC

Watts: 45W

Weight:

Approx. 60kg\* \*Exclusive of canopy

Inclusions:

Power Supply Unit x 60W

Exclusions:

User Interface, Dimmer Unit

PRODUCT OPTIONS

Finishes: