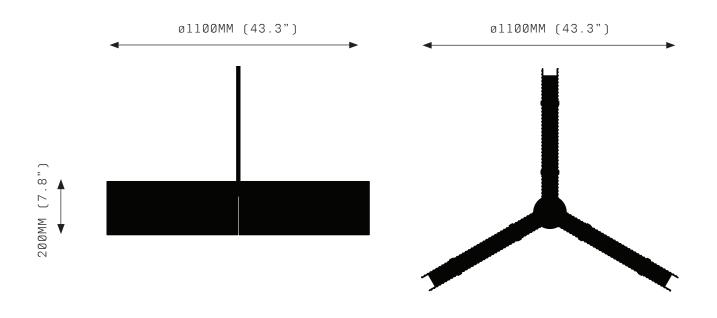

## **BUCKY VITRINE**

FRONT VIEW TOP VIEW

## SPECIFICATIONS

Ordering Code: BV.VIT

Lamp:

24V LED WW 2700K

Lumens: 2317 LM

Voltage: 24V DC

Watts: 29W

Weight:

Approx. 11 kg\*
\*Exclusive of canopy

Inclusions:

Power Supply Unit x 60W

Exclusions:

User Interface, Dimmer Unit