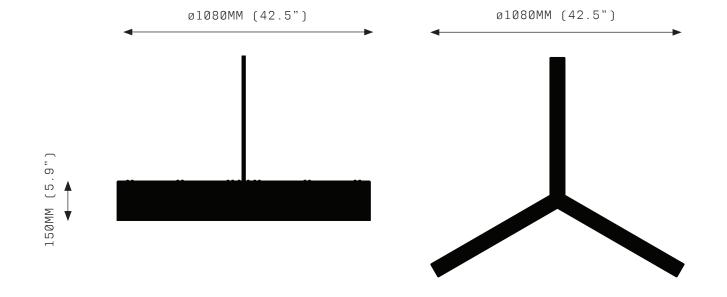

FRONT VIEW

TOP VIEW

| SPECIFICATIONS                                                                     | PRODUCT OPTIONS                                                                                                  | WARRANTY                                                                                          |
|------------------------------------------------------------------------------------|------------------------------------------------------------------------------------------------------------------|---------------------------------------------------------------------------------------------------|
| Ordering Code:<br>BB.GL                                                            | Finishes:<br>PCB Powder Coat Matte Black<br>GL Gold Leaf                                                         | 3 Years Fixture<br>3 Years LED                                                                    |
| Lamp:<br>S14s 120V 6W 2700K Linear LED<br>S14s 240V 9W 2700K Linear LED<br>Lumens: | Suspension:<br>ROD Vertical Rod                                                                                  | Bucky Block is a solid<br>fixture that will require<br>very little maintenance over<br>the years. |
| 1350 / 1350 LM                                                                     |                                                                                                                  |                                                                                                   |
| Voltage:<br>120 / 240 V                                                            | Canopy:*<br>RFS Round Flush Small<br>RFM Round Flush Medium<br>RFL Round Flush Large<br>RSM Round Surface Medium | If your Bucky Block is<br>treated with care, it will<br>shine brightly for many years<br>to come. |
| Watts:<br>18 / 27 W                                                                | RSL Round Surface Large<br>*Refer to Canopy Specification                                                        | Contact us for custom<br>variations.                                                              |
| Weight:<br>Approx. 11 kg*<br>*Exclusive of canopy                                  | Guide                                                                                                            |                                                                                                   |
| Exclusions:<br>User Interface, Dimmer Unit                                         |                                                                                                                  | Installation should only<br>be undertaken by a qualified<br>professional                          |