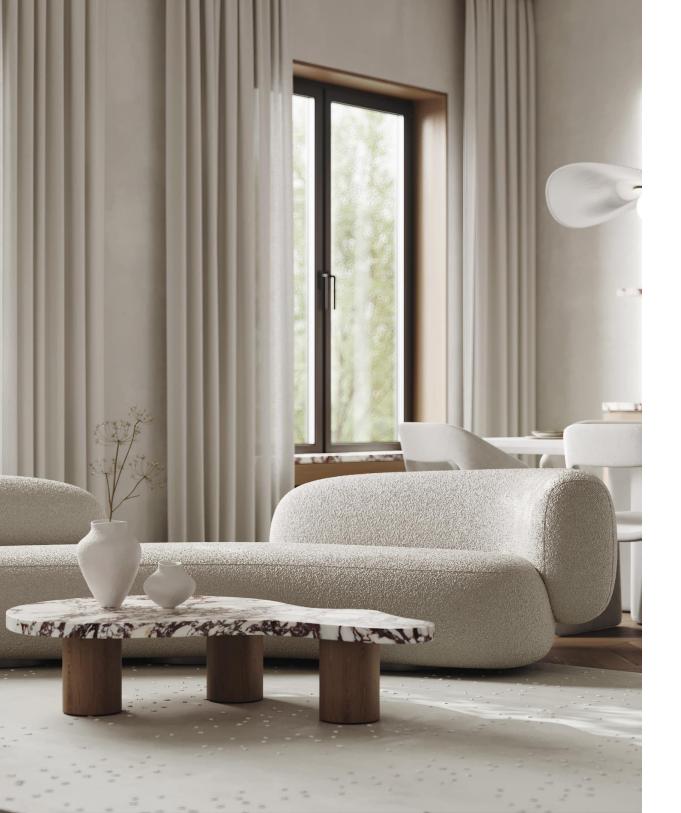

## REPOSE

The REPOSE has quickly become a contemporary design classic, adaptable to many interior styles. It transcends genres. It is past, present and future, and how you wish to live with it.

**REVERB** is a direct evolution of the Repose sofa narrative, continuing the exploration of organic forms and a fluid seating landscape. The focus and essence of the sofa is its nuanced echo of left and right forms. These are not a mirror image, but a reverberation of one form creating a similar other, hence REVERB.

Viewed from all angles, REVERB appears as a free-flowing stream of consciousness, intuitive and physically fluent. The seating configuration encourages engagement between sitters; it is a design that provokes and inspires interaction.