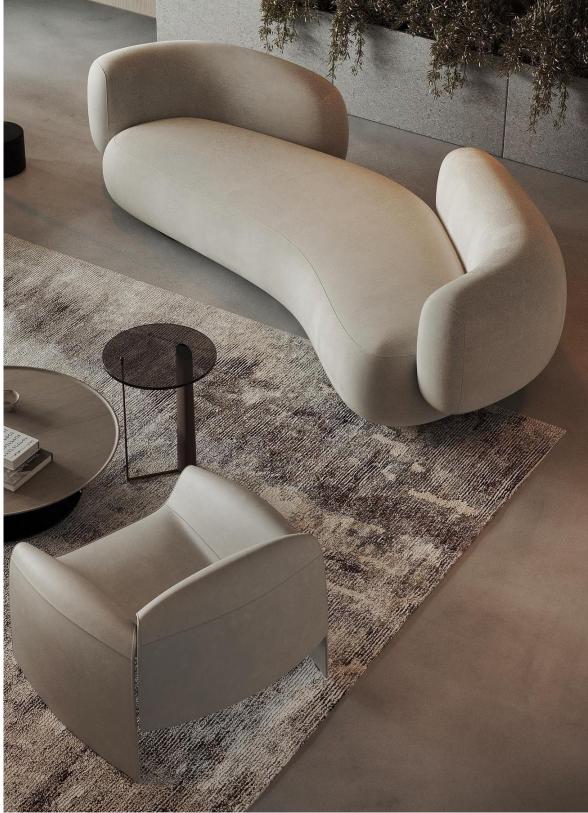

## REPOSE

A sensually sculpted, landscape form, the Repose sofa from OKHA is defined by curvaceous volumes that stretch out like a serene, languid form in REPOSE.

The form is intuitively asymmetric, following no predetermined path, as if the form had emerged organically and stretched out from a cocoon.

The arching and cradling arm of the sofa spans out, curving gracefully to create an elegantly banking backrest that inclines and grounds with the seat.

"That way of drawing is intuitive and without any predestination, when an interesting form appears, you seize it and work with it"