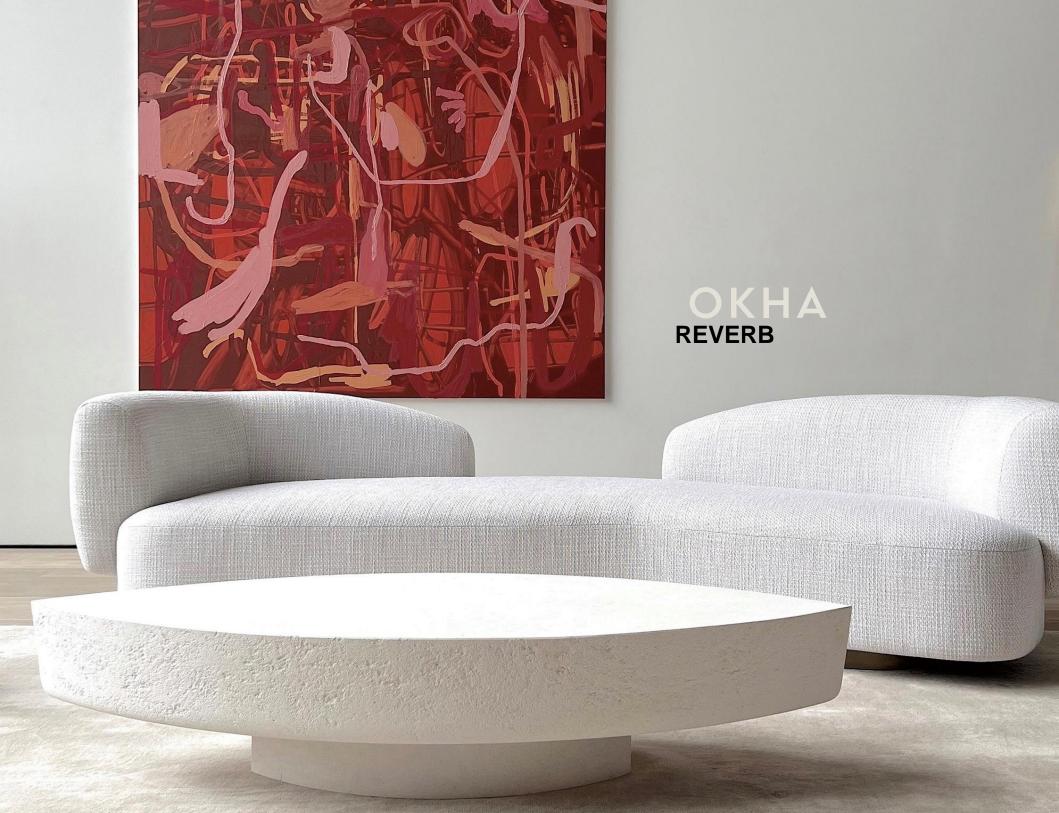

## REPOSE

The REPOSE has quickly become a contemporary design classic, adaptable to many interior styles. It transcends genres. It is past, present and future, and how you wish to live with it.

**REVERB** is a direct evolution of the Repose sofa narrative, continuing the exploration of organic forms and a fluid seating landscape. The focus and essence of the sofa is its nuanced echo of left and right forms. These are not a mirror image, but a reverberation of one form creating a similar other, hence REVERB.

Viewed from all angles, REVERB appears as a free-flowing stream of consciousness, intuitive and physically fluent. The seating configuration encourages engagement between sitters; it is a design that provokes and inspires interaction.

-

**REVERB** is created when a sound, signal or frequency is reflected off a surface, causing numerous reflections to build up.

Echo. Ripple. Reverberation.

sales@twentieth.net 323.904.1200 www.twentieth.net