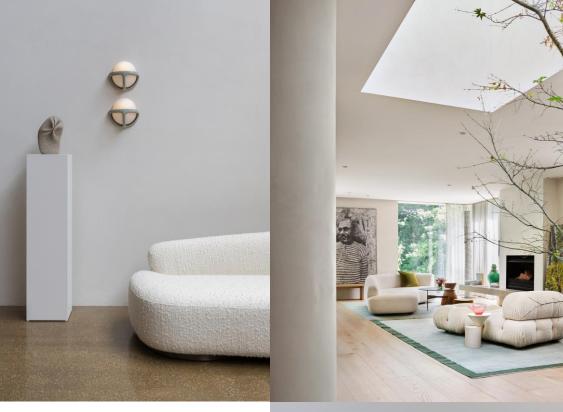

The form is intuitively asymmetric, following no predetermined path, as if the form had emerged organically and stretched out from a cocoon.

The arching and cradling arm of the sofa spans out, curving gracefully to create an elegantly banking backrest that inclines and grounds with the seat.

Viewed from all angles, REVERB appears as a free-flowing stream of consciousness, intuitive and physically fluent. The seating configuration encourages engagement between sitters; it is a design that provokes and inspires interaction.