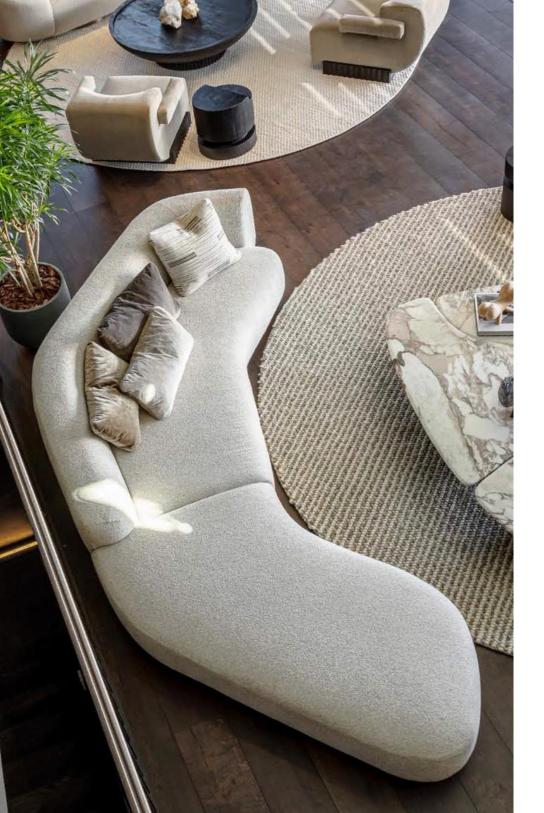

## REPOSE

A sensually sculpted, landscape form, the Repose sofa from OKHA is defined by curvaceous volumes that stretch out like a serene, languid form in REPOSE.

The form is intuitively asymmetric, following no predetermined path, as if the form had emerged organically and stretched out from a cocoon.

The arching and cradling arm of the sofa spans out, curving gracefully to create an elegantly banking backrest that inclines and grounds with the seat.