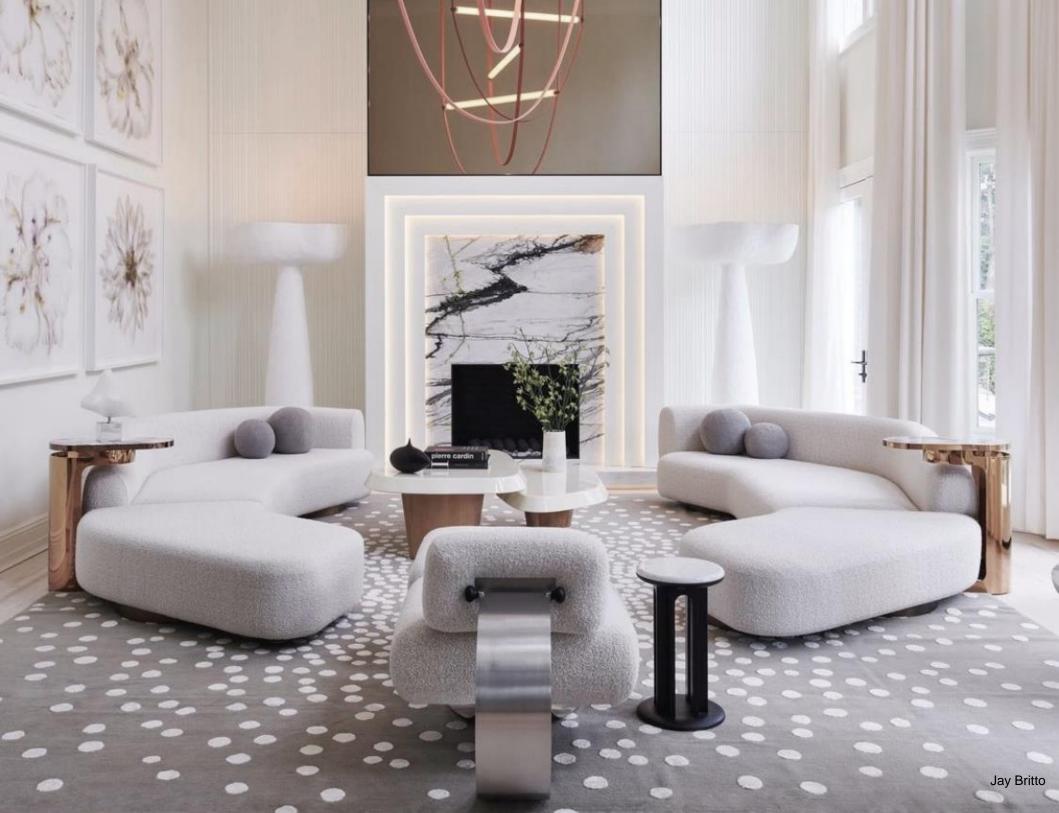

## REPOSE

The REPOSE has quickly become a contemporary design classic, adaptable to many interior styles. It transcends genres. It is past, present and future, and how you wish to live with it.

**REVERB** is a direct evolution of the Repose sofa narrative, continuing the exploration of organic forms and a fluid seating landscape. The focus and essence of the sofa is its nuanced echo of left and right forms. These are not a mirror image, but a reverberation of one form creating a similar other, hence REVERB.

Viewed from all angles, REVERB appears as a free-flowing stream of consciousness, intuitive and physically fluent. The seating configuration encourages engagement between sitters; it is a design that provokes and inspires interaction.

-

**REVERB** is created when a sound, signal or frequency is reflected off a surface, causing numerous reflections to build up.

Echo. Ripple. Reverberation.

sales@twentieth.net 323.904.1200 www.twentieth.net