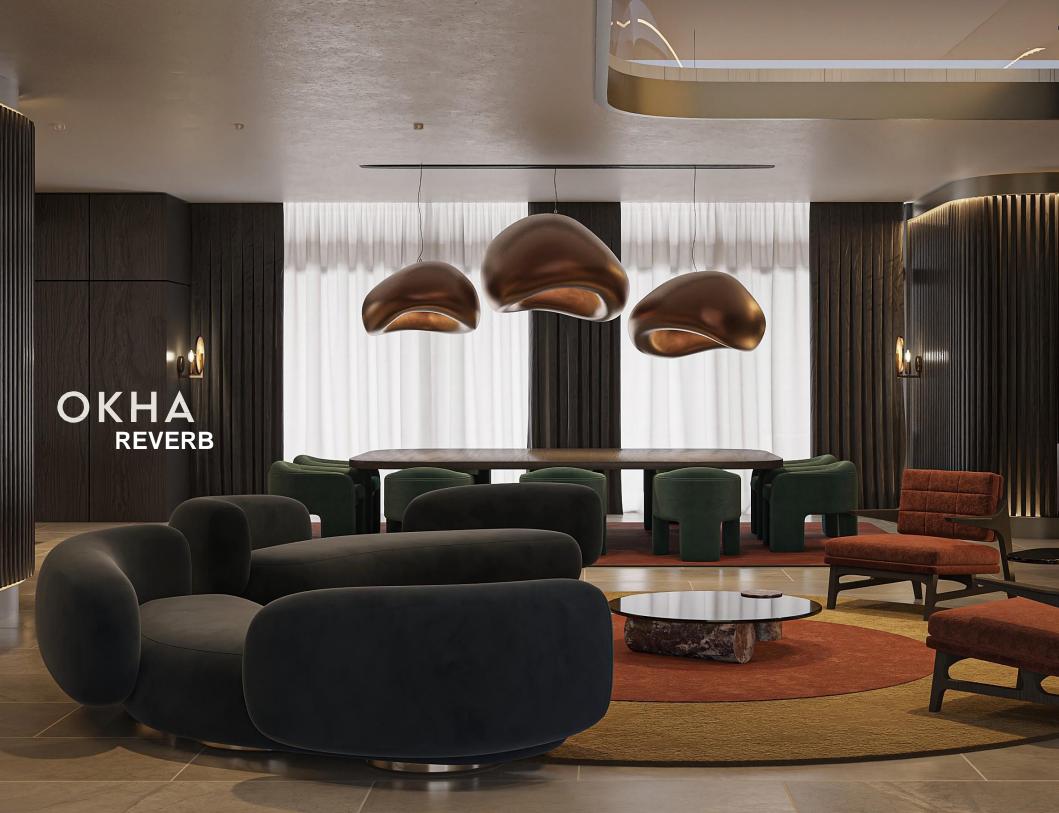

## REPOSE

The REPOSE has quickly become a contemporary design classic, adaptable to many interior styles. It transcends genres. It is past, present and future, and how you wish to live with it.

**REVERB** is a direct evolution of the Repose sofa narrative, continuing the exploration of organic forms and a fluid seating landscape. The focus and essence of the sofa is its nuanced echo of left and right forms. These are not a mirror image, but a reverberation of one form creating a similar other, hence REVERB.

Viewed from all angles, REVERB appears as a free-flowing stream of consciousness, intuitive and physically fluent. The seating configuration encourages engagement between sitters; it is a design that provokes and inspires interaction.

-

**REVERB** is created when a sound, signal or frequency is reflected off a surface, causing numerous reflections to build up.

Echo. Ripple. Reverberation.

sales@twentieth.net 323.904.1200 www.twentieth.net