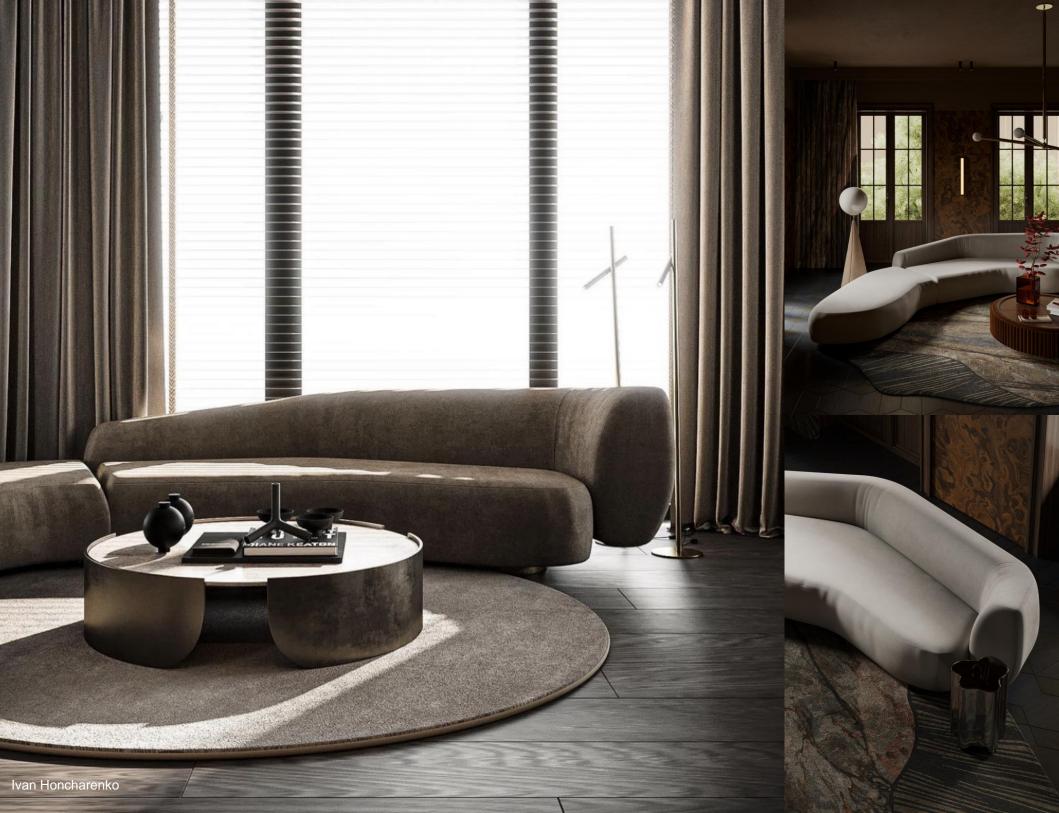

## REPOSE

A sensually sculpted, landscape form, the Repose sofa from OKHA is defined by curvaceous volumes that stretch out like a serene, languid form in REPOSE.

## REPOSE

The design has struck a chord with many, featuring in curated and crafted interiors globally; it has connected in an authentic and emotive way that goes beyond being a quality, luxury design product. The REPOSE has, in many ways become a tangible metaphor for a WAY OF BEING.

The form is intuitively asymmetric, following no predetermined path, as if the form had emerged organically and stretched out from a cocoon.

The arching and cradling arm of the sofa spans out, curving gracefully to create an elegantly banking backrest that inclines and grounds with the seat.

## REPOSE

The REPOSE has quickly become a contemporary design classic, adaptable to many interior styles. It transcends genres. It is past, present and future, and how you wish to live with it.

**REVERB** is a direct evolution of the Repose sofa narrative, continuing the exploration of organic forms and a fluid seating landscape. The focus and essence of the sofa is its nuanced echo of left and right forms. These are not a mirror image, but a reverberation of one form creating a similar other, hence REVERB.