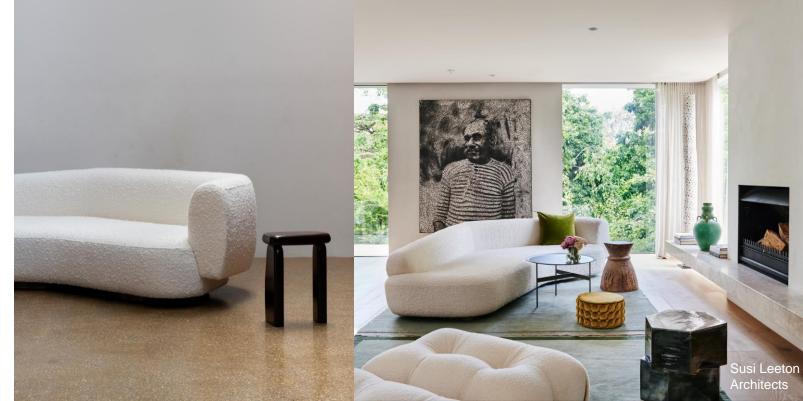

The form is intuitively asymmetric, following no predetermined path, as if the form had emerged organically and stretched out from a cocoon.

The arching and cradling arm of the sofa spans out, curving gracefully to create an elegantly banking backrest that inclines and grounds with the seat.

Viewed from all angles, REVERB appears as a free-flowing stream of consciousness, intuitive and physically fluent. The seating configuration encourages engagement between sitters; it is a design that provokes and inspires interaction.