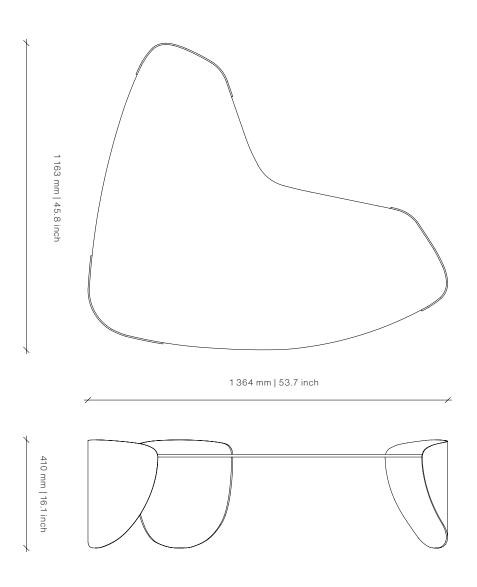

## Dimensions (mm) 1364W x 1163D x 410H

**Dimensions (inches)** 57.3W x 45.8D x 16.1H

Different textures, grains, colouration and densities are all natural characteristics of timbers. We find these variances an inherent and valuable part of the natural beauty of wood, no two pieces are the same making each OKHA design a unique, characterful piece and each product will be different from the next. Timber movement will also occur as this is a natural product.