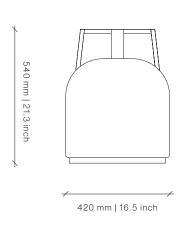

## Dimensions (mm)

420W x 540D x 760H Seat Height: 760 mm

## Dimensions (inches)

16.5W x 21.3D x 29.9H Seat Height: 29.9 in

**COM** 1 m | 1.1 yd **COL** 1.8 m<sup>2</sup> | 19.4 sq ft