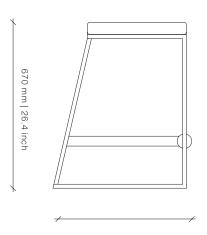

## Dimensions (mm)

420W x 540D x 670H Seat Height: 670 mm

#### **Dimensions (inches)**

16.5W x 21.3D x 26.4H Seat Height: 26.4

**COM** 1 m | 1.1 yd **COL** 1.8 m<sup>2</sup> | 19.4 sq ft

Different textures, grains, colouration and densities are all natural characteristics of timbers. We find these variances an inherent and valuable part of the natural beauty of wood, no two pieces are the same making each OKHA design a unique, characterful piece and each product will be different from the next. Timber movement will also occur as this is a natural product.