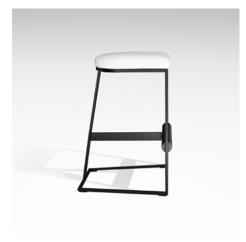

# **FRANKI** Barstool

DESIGN BY OKHA

## Dimensions (mm)

420W x 540D x 760H Seat Height: 760 mm

## Dimensions (inches)

16.5W x 21.3D x 29.9H Seat Height: 29.9 in

**COM** 1 m | 1.1 yd **COL** 1.8 m<sup>2</sup> | 19.4 sq ft