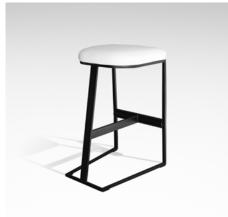

## **FRANKI** Counterstool

DESIGN BY OKHA

## Dimensions (mm)

420W x 540D x 670H Seat Height: 670 mm

#### **Dimensions (inches)**

16.5W x 21.3D x 26.4H Seat Height: 26.4

**COM** 1 m | 1.1 yd **COL** 1.8 m<sup>2</sup> | 19.4 sq ft

Different textures, grains, colouration and densities are all natural characteristics of timbers. We find these variances an inherent and valuable part of the natural beauty of wood, no two pieces are the same making each OKHA design a unique, characterful piece and each product will be different from the next. Timber movement will also occur as this is a natural product.