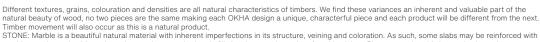

## Dimensions (mm)

420W x 540D x 760H Seat Height: 760 mm

## Dimensions (inches)

16.5W x 21.3D x 29.9H Seat Height: 29.9 in

**COM** 1 m | 1.1 yd **COL** 1.8 m<sup>2</sup> | 19.4 sq ft

## Dimensions (mm)

420W x 540D x 670H Seat Height: 670 mm

#### **Dimensions (inches)**

16.5W x 21.3D x 26.4H Seat Height: 26.4

**COM** 1 m | 1.1 yd **COL** 1.8 m<sup>2</sup> | 19.4 sq ft

Different textures, grains, colouration and densities are all natural characteristics of timbers. We find these variances an inherent and valuable part of the natural beauty of wood, no two pieces are the same making each OKHA design a unique, characterful piece and each product will be different from the next. Timber movement will also occur as this is a natural product.