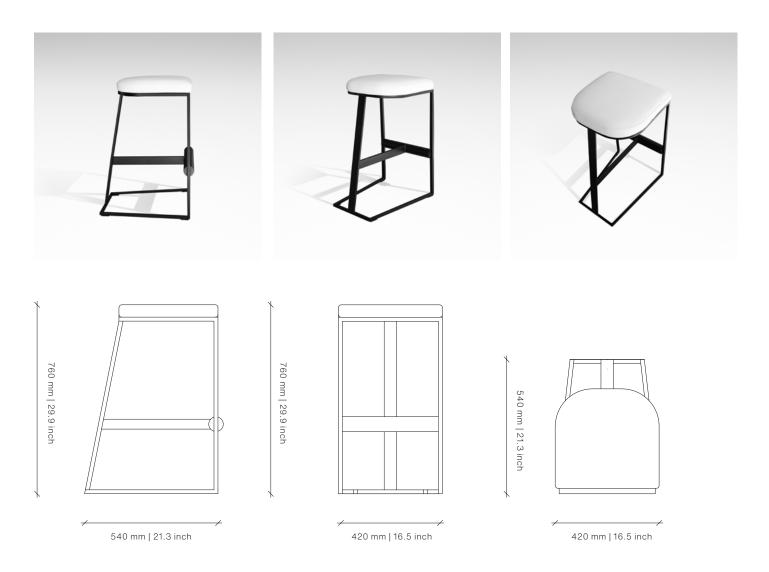

## Dimensions (mm)

420W x 540D x 760H Seat Height: 760 mm

## Dimensions (inches)

16.5W x 21.3D x 29.9H Seat Height: 29.9 in

**COM** 1 m | 1.1 yd **COL** 1.8 m<sup>2</sup> | 19.4 sq ft