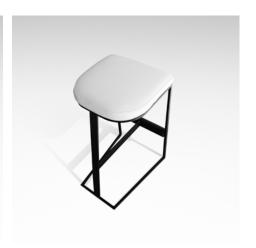

## **FRANKI** Counterstool

DESIGN BY OKHA

## Dimensions (mm)

420W x 540D x 670H Seat Height: 670 mm

#### **Dimensions (inches)**

16.5W x 21.3D x 26.4H Seat Height: 26.4

**COM** 1 m | 1.1 yd **COL** 1.8 m<sup>2</sup> | 19.4 sq ft

Different textures, grains, colouration and densities are all natural characteristics of timbers. We find these variances an inherent and valuable part of the natural beauty of wood, no two pieces are the same making each OKHA design a unique, characterful piece and each product will be different from the next. Timber movement will also occur as this is a natural product.