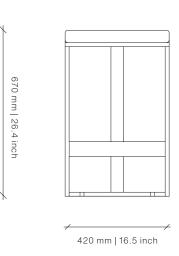

## Dimensions (mm)

420W x 540D x 670H Seat Height: 670 mm

#### **Dimensions (inches)**

16.5W x 21.3D x 26.4H Seat Height: 26.4

**COM** 1 m | 1.1 yd **COL** 1.8 m<sup>2</sup> | 19.4 sq ft

Different textures, grains, colouration and densities are all natural characteristics of timbers. We find these variances an inherent and valuable part of the natural beauty of wood, no two pieces are the same making each OKHA design a unique, characterful piece and each product will be different from the next. Timber movement will also occur as this is a natural product.