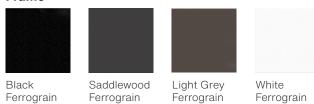

## Dimensions (mm)

420W x 540D x 670H Seat Height: 670 mm

#### **Dimensions (inches)**

16.5W x 21.3D x 26.4H Seat Height: 26.4

**COM** 1 m | 1.1 yd **COL** 1.8 m<sup>2</sup> | 19.4 sq ft

Different textures, grains, colouration and densities are all natural characteristics of timbers. We find these variances an inherent and valuable part of the natural beauty of wood, no two pieces are the same making each OKHA design a unique, characterful piece and each product will be different from the next. Timber movement will also occur as this is a natural product.