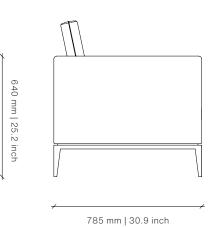

## **HUNT** Armchair

DESIGN BY OKHA

785 mm | 30.9 inch

Base

Natural Ash

Carbon Ash

Dark Java Ash Mocca Ash

Natural Walnut

## Dimensions (mm)

790W x 785D x 640H Seat Height: 380

## **Dimensions (inches)**

31.1W x 30.9D x 25.2H Seat Height: 15

**COM** 5.5 m | 6 yd **COL** 9.9 m<sup>2</sup> | 106.6 sq ft

meshing on the underside and may have colour matched resin fills in minor cracks and surface blemishes. Please note that this is standard practice.