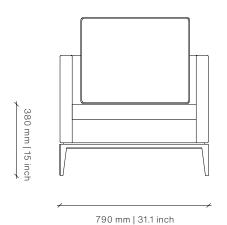

## Dimensions (mm)

790W x 785D x 640H Seat Height: 380

## **Dimensions (inches)**

31.1W x 30.9D x 25.2H Seat Height: 15

**COM** 5.5 m | 6 yd **COL** 9.9 m<sup>2</sup> | 106.6 sq ft

meshing on the underside and may have colour matched resin fills in minor cracks and surface blemishes. Please note that this is standard practice.