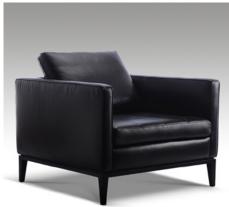

## **HUNT** Armchair

DESIGN BY OKHA

785 mm | 30.9 inch

Base

Natural Ash

Carbon Ash

Dark Java Ash Mocca Ash

Natural Walnut