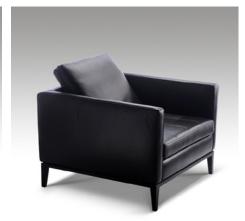

## **HUNT** Armchair

DESIGN BY OKHA

785 mm | 30.9 inch

Base

Natural Ash

Carbon Ash

Dark Java Ash Mocca Ash

Natural Walnut