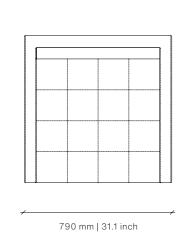

## Dimensions (mm)

790W x 785D x 640H Seat Height: 380

## **Dimensions (inches)**

31.1W x 30.9D x 25.2H Seat Height: 15

**COM** 5.5 m | 6 yd **COL** 9.9 m<sup>2</sup> | 106.6 sq ft

meshing on the underside and may have colour matched resin fills in minor cracks and surface blemishes. Please note that this is standard practice.