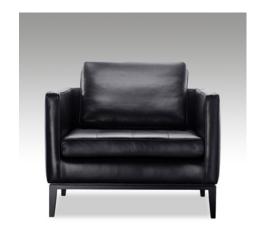

## **HUNT** Armchair

DESIGN BY OKHA

785 mm | 30.9 inch

Base

Natural Ash

Carbon Ash

Dark Java Ash Mocca Ash

Natural Walnut