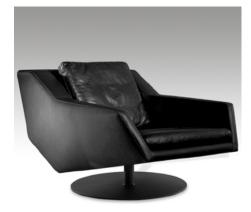

## **GT SWIVEL** Armchair

DESIGN BY OKHA

## Dimensions (mm)

780W x 870D x 690H Seat Height: 380

## **Dimensions (inches)**

30.7W x 34.3D x 27.2H Seat Height: 15

**COM** 4 m | 4.4 yd **COL** 7.2 m<sup>2</sup> | 77.5 sq ft

STONE: Marble is a beautiful natural material with inherent imperfections in its structure, veining and coloration. As such, some slabs may be reinforced with meshing on the underside and may have colour matched resin fills in minor cracks and surface blemishes. Please note that this is standard practice. METAL: All metals will go through a process of natural aging and oxidization due to environmental conditions. The result of this aging process will bring about colour change, to slow and reduce this natural process, appropriate cleaning and maintenance products can be used.