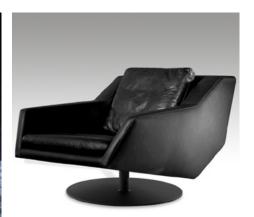

## **GT SWIVEL** Armchair

DESIGN BY OKHA

## Dimensions (mm)

780W x 870D x 690H Seat Height: 380

## **Dimensions (inches)**

30.7W x 34.3D x 27.2H Seat Height: 15

**COM** 4 m | 4.4 yd **COL** 7.2 m<sup>2</sup> | 77.5 sq ft

STONE: Marble is a beautiful natural material with inherent imperfections in its structure, veining and coloration. As such, some slabs may be reinforced with meshing on the underside and may have colour matched resin fills in minor cracks and surface blemishes. Please note that this is standard practice. METAL: All metals will go through a process of natural aging and oxidization due to environmental conditions. The result of this aging process will bring about colour change, to slow and reduce this natural process, appropriate cleaning and maintenance products can be used.