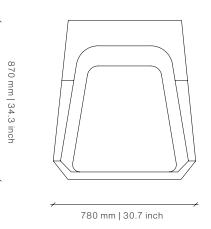

## Dimensions (mm)

780W x 870D x 690H Seat Height: 380

## **Dimensions (inches)**

30.7W x 34.3D x 27.2H Seat Height: 15

**COM** 4 m | 4.4 yd **COL** 7.2 m<sup>2</sup> | 77.5 sq ft

STONE: Marble is a beautiful natural material with inherent imperfections in its structure, veining and coloration. As such, some slabs may be reinforced with meshing on the underside and may have colour matched resin fills in minor cracks and surface blemishes. Please note that this is standard practice. METAL: All metals will go through a process of natural aging and oxidization due to environmental conditions. The result of this aging process will bring about colour change, to slow and reduce this natural process, appropriate cleaning and maintenance products can be used.