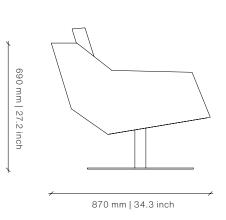

## Dimensions (mm)

780W x 870D x 690H Seat Height: 380

## **Dimensions (inches)**

30.7W x 34.3D x 27.2H Seat Height: 15

**COM** 4 m | 4.4 yd **COL** 7.2 m<sup>2</sup> | 77.5 sq ft

STONE: Marble is a beautiful natural material with inherent imperfections in its structure, veining and coloration. As such, some slabs may be reinforced with meshing on the underside and may have colour matched resin fills in minor cracks and surface blemishes. Please note that this is standard practice. METAL: All metals will go through a process of natural aging and oxidization due to environmental conditions. The result of this aging process will bring about colour change, to slow and reduce this natural process, appropriate cleaning and maintenance products can be used.