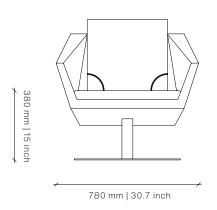

## Dimensions (mm)

780W x 870D x 690H Seat Height: 380

## **Dimensions (inches)**

30.7W x 34.3D x 27.2H Seat Height: 15

**COM** 4 m | 4.4 yd **COL** 7.2 m<sup>2</sup> | 77.5 sq ft

STONE: Marble is a beautiful natural material with inherent imperfections in its structure, veining and coloration. As such, some slabs may be reinforced with meshing on the underside and may have colour matched resin fills in minor cracks and surface blemishes. Please note that this is standard practice. METAL: All metals will go through a process of natural aging and oxidization due to environmental conditions. The result of this aging process will bring about colour change, to slow and reduce this natural process, appropriate cleaning and maintenance products can be used.