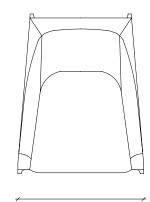

## Dimensions (mm)

744W x 945D x 750H Seat Height: 370

## **Dimensions (inches)**

29.3W x 37.2D x 29.5H Seat Height: 14.6

**COM** 4.5 m | 4.9 yd **COL** 8.1 m<sup>2</sup> | 87.2 sq ft

meshing on the underside and may have colour matched resin fills in minor cracks and surface blemishes. Please note that this is standard practice.