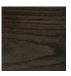

## **ARTISTS** Armchair

DESIGN BY OKHA



















744 mm | 29.3 inch

## **Base**





Carbon Ash







Dark Java Ash Mocca Ash

Natural Walnut

## Dimensions (mm)

744W x 945D x 750H Seat Height: 370

## **Dimensions (inches)**

29.3W x 37.2D x 29.5H Seat Height: 14.6

**COM** 4.5 m | 4.9 yd **COL** 8.1 m<sup>2</sup> | 87.2 sq ft



meshing on the underside and may have colour matched resin fills in minor cracks and surface blemishes. Please note that this is standard practice.

METAL: All metals will go through a process of natural aging and oxidization due to environmental conditions. The result of this aging process will bring about colour change, to slow and reduce this natural process, appropriate cleaning and maintenance products can be used.