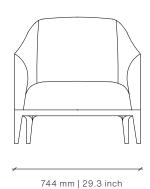

## **ARTISTS** Armchair

DESIGN BY OKHA

744 mm | 29.3 inch

## Dimensions (mm)

744W x 945D x 750H Seat Height: 370

## **Dimensions (inches)**

29.3W x 37.2D x 29.5H Seat Height: 14.6

**COM** 4.5 m | 4.9 yd **COL** 8.1 m<sup>2</sup> | 87.2 sq ft

meshing on the underside and may have colour matched resin fills in minor cracks and surface blemishes. Please note that this is standard practice.