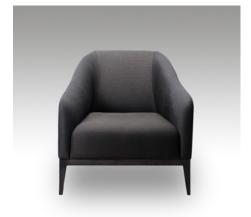

## **ARTISTS** Armchair

DESIGN BY OKHA

744 mm | 29.3 inch

## **Base**

Carbon Ash

Dark Java Ash Mocca Ash

Natural Walnut