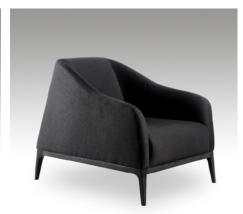

## **ARTISTS** Armchair

DESIGN BY OKHA

744 mm | 29.3 inch

## **Base**

Carbon Ash

Dark Java Ash Mocca Ash

Natural Walnut