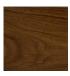

## **ARTISTS** Armchair

DESIGN BY OKHA



















744 mm | 29.3 inch

## **Base**





Carbon Ash







Dark Java Ash Mocca Ash

Natural Walnut

## Dimensions (mm)

744W x 945D x 750H Seat Height: 370

## **Dimensions (inches)**

29.3W x 37.2D x 29.5H Seat Height: 14.6

**COM** 4.5 m | 4.9 yd **COL** 8.1 m<sup>2</sup> | 87.2 sq ft



meshing on the underside and may have colour matched resin fills in minor cracks and surface blemishes. Please note that this is standard practice.

METAL: All metals will go through a process of natural aging and oxidization due to environmental conditions. The result of this aging process will bring about colour change, to slow and reduce this natural process, appropriate cleaning and maintenance products can be used.