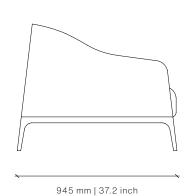

## **ARTISTS** Armchair

DESIGN BY OKHA

744 mm | 29.3 inch

## Dimensions (mm)

744W x 945D x 750H Seat Height: 370

## **Dimensions (inches)**

29.3W x 37.2D x 29.5H Seat Height: 14.6

**COM** 4.5 m | 4.9 yd **COL** 8.1 m<sup>2</sup> | 87.2 sq ft

meshing on the underside and may have colour matched resin fills in minor cracks and surface blemishes. Please note that this is standard practice.