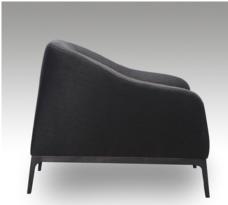

## **ARTISTS** Armchair

DESIGN BY OKHA

744 mm | 29.3 inch

## **Base**

Carbon Ash

Dark Java Ash Mocca Ash

Natural Walnut