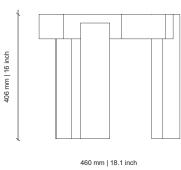

## AMBIGUOUS FORMS 7 | Side Table

DESIGNED BY OKHA







## **DESCRIPTION**

Cast Brass legs | Solid Salinga Timber top

## **DIMENSIONS**

638W x 460D x 406H mm | 25.1W X 18.1D X 16H inches

## DISCLAIMERS:

METALS - All raw metals; brass, copper, mild steel in their respective finishes are unsealed. Metals in a raw, natural and unsealed state will oxidise and change in colour and tone. This is a completely natural process, therefore all our metal finishes will need to be maintained with an appropriate wax/crème, the application of which will build up a natural sealant over time. Ferrograin: a lightly textured matte paint finish.

TIMBER - Different textures, grains, colouration and densities are all natural characteristics of timbers. We find these variances an inherent and valuable part of the natural beauty of wood, no two pieces are the