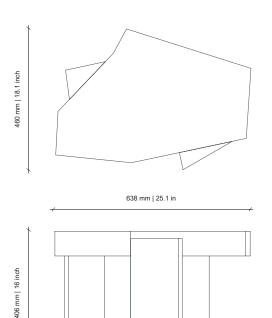

## AMBIGUOUS FORMS 7 | Side Table

DESIGNED BY OKHA







## **DESCRIPTION**

Cast Brass legs | Solid Salinga Timber top

## **DIMENSIONS**

638W x 460D x 406H mm | 25.1W X 18.1D X 16H inches

## DISCLAIMERS:

METALS - All raw metals; brass, copper, mild steel in their respective finishes are unsealed. Metals in a raw, natural and unsealed state will oxidise and change in colour and tone. This is a completely natural process, therefore all our metal finishes will need to be maintained with an appropriate wax/crème, the application of which will build up a natural sealant over time. Ferrograin: a lightly textured matte paint finish.

TIMBER - Different textures, grains, colouration and densities are all natural characteristics of timbers. We find these variances an inherent and valuable part of the natural beauty of wood, no two pieces are t