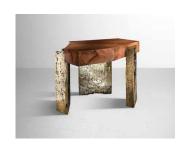

## AMBIGUOUS FORMS 7 | Side Table

DESIGNED BY OKHA

## **DESCRIPTION**

Cast Brass legs | Solid Salinga Timber top