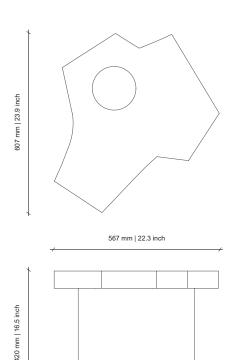

## AMBIGUOUS FORMS 6 | Side Table

DESIGNED BY OKHA











## **DESCRIPTION**

Cast Bronze Legs | Solid Salinga Timber Top

## DIMENSIONS

567W x 607D x 420H mm | 22.3W X 23.9D X 16.5H inches

## DISCLAIMERS:

METALS - All raw metals; brass, copper, mild steel in their respective finishes are unsealed. Metals in a raw, natural and unsealed state will oxidise and change in colour and tone. This is a completely natural process, therefore all our metal finishes will need to be maintained with an appropriate wax/crème, the application of which will build up a natural sealant over time. Ferrograin: a lightly textured matte paint finish.

TIMBER - Different textures, grains, colouration and densities are all natural characteristics of timbers. We find these variances an inherent and valuable part of the natural beauty of wood, no two pieces ar