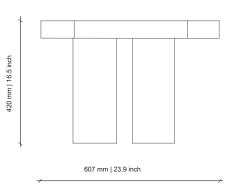

## AMBIGUOUS FORMS 6 | Side Table

DESIGNED BY OKHA











## **DESCRIPTION**

Cast Bronze Legs | Solid Salinga Timber Top

## DIMENSIONS

567W x 607D x 420H mm | 22.3W X 23.9D X 16.5H inches

## DISCLAIMERS:

METALS - All raw metals; brass, copper, mild steel in their respective finishes are unsealed. Metals in a raw, natural and unsealed state will oxidise and change in colour and tone. This is a completely natural process, therefore all our metal finishes will need to be maintained with an appropriate wax/crème, the application of which will build up a natural sealant over time. Ferrograin: a lightly textured matte paint finish.

TIMBER - Different textures, grains, colouration and densities are all natural characteristics of timbers. We find these variances an inherent and valuable part of the natural beauty of wood, no two pieces are