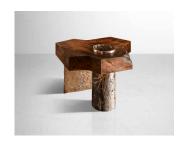

## AMBIGUOUS FORMS 6 | Side Table

DESIGNED BY OKHA

## **DESCRIPTION**

Cast Bronze Legs | Solid Salinga Timber Top