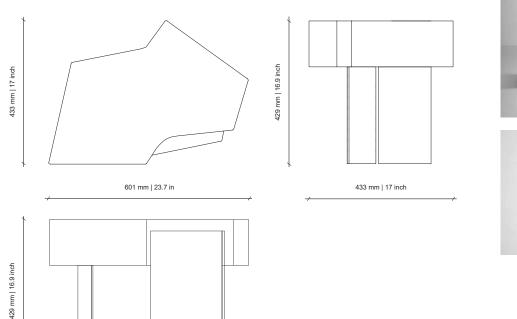

## AMBIGUOUS FORMS 5 | Side Table

DESIGNED BY OKHA

### DESCRIPTION

Cast Brass Legs | Solid Cypress Timber Top

#### DIMENSIONS

601W x 433D x 429H mm | 23.7W X 17.D X 16.9H inches