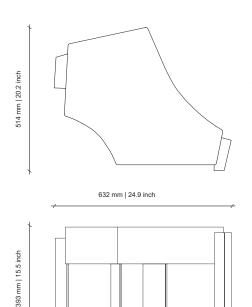

## AMBIGUOUS FORMS 4 | Side Table

DESIGNED BY OKHA











## **DESCRIPTION**

Cast Aluminium Legs | Solid Stone Pine Top

## **DIMENSIONS**

632W x 514D x 393H mm | 24.9W X 20.2D X 15.5H inches

## DISCLAIMERS:

METALS - All raw metals; brass, copper, mild steel in their respective finishes are unsealed. Metals in a raw, natural and unsealed state will oxidise and change in colour and tone. This is a completely natural process, therefore all our metal finishes will need to be maintained with an appropriate wax/crème, the application of which will build up a natural sealant over time. Ferrograin: a lightly textured matte paint finish.

TIMBER - Different textures, grains, colouration and densities are all natural characteristics of timbers. We find these variances an inherent and valuable part of the natural beauty of wood, no two pieces