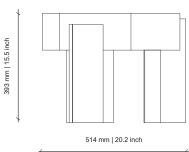

## AMBIGUOUS FORMS 4 | Side Table

DESIGNED BY OKHA











## **DESCRIPTION**

Cast Aluminium Legs | Solid Stone Pine Top

## **DIMENSIONS**

632W x 514D x 393H mm | 24.9W X 20.2D X 15.5H inches

## DISCLAIMERS:

METALS - All raw metals; brass, copper, mild steel in their respective finishes are unsealed. Metals in a raw, natural and unsealed state will oxidise and change in colour and tone. This is a completely natural process, therefore all our metal finishes will need to be maintained with an appropriate wax/crème, the application of which will build up a natural sealant over time. Ferrograin: a lightly textured matte paint finish.

TIMBER - Different textures, grains, colouration and densities are all natural characteristics of timbers. We find these variances an inherent and valuable part of the natural beauty of wood, no two pieces a