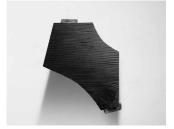

## AMBIGUOUS FORMS 4 | Side Table

DESIGNED BY OKHA

## **DESCRIPTION**

Cast Aluminium Legs | Solid Stone Pine Top

## **DIMENSIONS**

632W x 514D x 393H mm | 24.9W X 20.2D X 15.5H inches