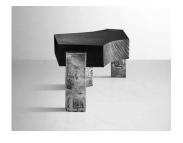

## AMBIGUOUS FORMS 4 | Side Table

DESIGNED BY OKHA

## **DESCRIPTION**

Cast Aluminium Legs | Solid Stone Pine Top