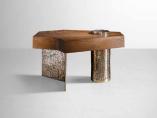

## AMBIGUOUS FORMS 3 | Side Table

DESIGNED BY OKHA

### DESCRIPTION

Cast Brass Legs | Solid Salinga Timber Top