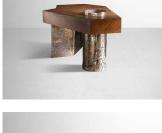

## AMBIGUOUS FORMS 3 | Side Table

DESIGNED BY OKHA

### DESCRIPTION

Cast Brass Legs | Solid Salinga Timber Top