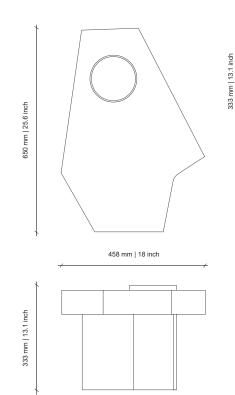

# OKHA

## AMBIGUOUS FORMS 3 | Side Table

DESIGNED BY OKHA









### DESCRIPTION

Cast Brass Legs | Solid Salinga Timber Top

#### DIMENSIONS

458W x 650D x 333H mm | 18W X 25.6D X 13.1H inches

#### DISCLAIMERS:

METALS - All raw metals; brass, copper, mild steel in their respective finishes are unsealed. Metals in a raw, natural and unsealed state will oxidise and change in colour and tone. This is a completely natural process, therefore all our metal finishes will need to be maintained with an appropriate wax/crème, the application of which will build up a natural sealant over time. Ferrograin: a lightly textured matte paint finish.

TIMBER - Different textures, grains, colouration and densities are all natural characteristics of timbers. We find these variances an inherent and valuable part of the natural beauty of wood, no two pieces are th