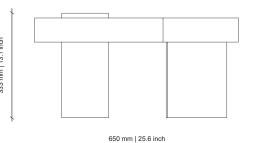

# OKHA

## AMBIGUOUS FORMS 3 | Side Table

DESIGNED BY OKHA









### DESCRIPTION

Cast Brass Legs | Solid Salinga Timber Top

#### DIMENSIONS

458W x 650D x 333H mm | 18W X 25.6D X 13.1H inches

#### DISCLAIMERS:

METALS - All raw metals; brass, copper, mild steel in their respective finishes are unsealed. Metals in a raw, natural and unsealed state will oxidise and change in colour and tone. This is a completely natural process, therefore all our metal finishes will need to be maintained with an appropriate wax/crème, the application of which will build up a natural sealant over time. Ferrograin: a lightly textured matte paint finish.

TIMBER - Different textures, grains, colouration and densities are all natural characteristics of timbers. We find these variances an inherent and valuable part of the natural beauty of wood, no two pieces are the