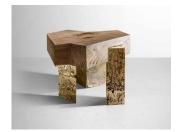

## AMBIGUOUS FORMS 2 | Side Table

DESIGNED BY OKHA

#### DESCRIPTION

Cast Brass Legs | Solid Cypress Timber Top