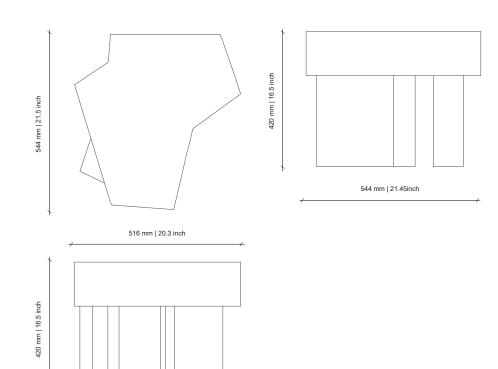

# ΟΚΗΑ

## AMBIGUOUS FORMS 2 | Side Table

DESIGNED BY OKHA









#### DESCRIPTION

Cast Brass Legs | Solid Cypress Timber Top

### DIMENSIONS

516W x 544D x 420H mm | 20.3W X 21.5D X 16.5H inches

#### DISCLAIMERS:

METALS - All raw metals; brass, copper, mild steel in their respective finishes are unsealed. Metals in a raw, natural and unsealed state will oxidise and change in colour and tone. This is a completely natural process, therefore all our metal finishes will need to be maintained with an appropriate wax/crème, the application of which will build up a natural sealant over time. Ferrograin: a lightly textured matte paint finish.

TIMBER - Different textures, grains, colouration and densities are all natural characteristics of timbers. We find these variances an inherent and valuable part of the natural beauty of wood, no two pieces are