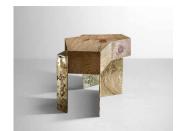

## AMBIGUOUS FORMS 2 | Side Table

DESIGNED BY OKHA

#### DESCRIPTION

Cast Brass Legs | Solid Cypress Timber Top