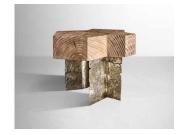

## AMBIGUOUS FORMS 1 | Side Table

DESIGNED BY OKHA

## **DESCRIPTION**

Cast Brass Legs | Solid Cypress Timber Top