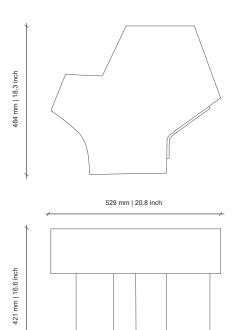

## AMBIGUOUS FORMS 1 | Side Table

DESIGNED BY OKHA









## **DESCRIPTION**

Cast Brass Legs | Solid Cypress Timber Top

## DIMENSIONS

529W x 464D x 421H mm | 20.8W X 18.3D X 16.6H inches

## DISCLAIMERS:

METALS - All raw metals; brass, copper, mild steel in their respective finishes are unsealed. Metals in a raw, natural and unsealed state will oxidise and change in colour and tone. This is a completely natural process, therefore all our metal finishes will need to be maintained with an appropriate wax/crème, the application of which will build up a natural sealant over time. Ferrograin: a lightly textured matte paint finish.

TIMBER - Different textures, grains, colouration and densities are all natural characteristics of timbers. We find these variances an inherent and valuable part of the natural beauty of wood, no two pieces are t