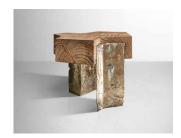

## AMBIGUOUS FORMS 1 | Side Table

DESIGNED BY OKHA

## **DESCRIPTION**

Cast Brass Legs | Solid Cypress Timber Top