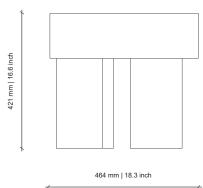

## AMBIGUOUS FORMS 1 | Side Table

DESIGNED BY OKHA









## **DESCRIPTION**

Cast Brass Legs | Solid Cypress Timber Top

## DIMENSIONS

529W x 464D x 421H mm | 20.8W X 18.3D X 16.6H inches

## DISCLAIMERS:

METALS - All raw metals; brass, copper, mild steel in their respective finishes are unsealed. Metals in a raw, natural and unsealed state will oxidise and change in colour and tone. This is a completely natural process, therefore all our metal finishes will need to be maintained with an appropriate wax/crème, the application of which will build up a natural sealant over time. Ferrograin: a lightly textured matte paint finish.

TIMBER - Different textures, grains, colouration and densities are all natural characteristics of timbers. We find these variances an inherent and valuable part of the natural beauty of wood, no two pieces are the