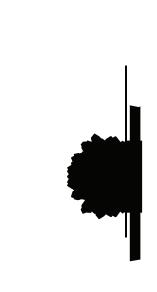

# SUGAR BOMB SCONCE MONO STONE & BRASS

APPROX 125MM (4.9")

SIDE VIEW

# SUGAR BOMB SCONCE DUO STONE & BRASS

APPROX 125MM (4.9")

SIDE VIEW