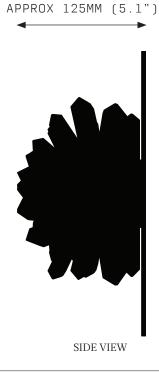

## SUGAR BOMB SCONCE MONO





#### SPECIFICATIONS

Ordering Code: SB.S.M

Lamp:

G9 110V LED 4.5W 3000K G9 240V LED 4W 2700K

Lumens:

250 / 400 LM

Voltage: 110 / 240 V

Watts: 4 / 4.5 W

Weight: Approx. 2 kg

## PRODUCT OPTIONS

Finishes:

AB Aged Brass
BB Brushed Brass
HRB Hand Rubbed Brass
DB Dark Bronze
MP Mottled Patina
PB Polished Brass
CL Copper Leaf

SL Silver Leaf GL Gold Leaf

## WARRANTY

3 Years Fixture

Sugar Bomb Sconce is a solid fixture that will require very little maintenance over the years.

If your Sugar Bomb is treated with care, it will shine brightly for many years to come.

Quartz is a mineral formed by the Earth. Each crystal piece will be unique due to natural variation of size, shape, colour and clarity.

Contact us for custom variations.









# SUGAR BOMB SCONCE MONO STONE





#### *