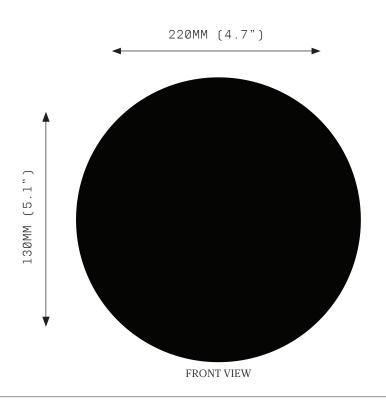

# SUGAR BOMB SCONCE MONO STONE

#### **SPECIFICATIONS**

Ordering Code: SB.S.M

Lamp:

G9 110V LED 4.5W 3000K G9 240V LED 4W 2700K

Lumens:

250 / 400 LM

Voltage: 110 / 240 V

Watts: