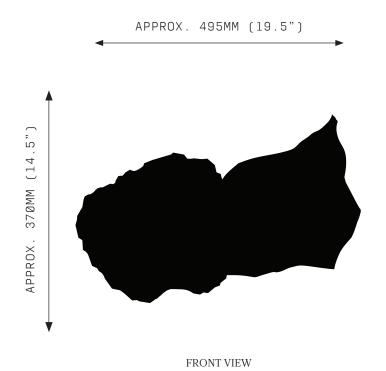

LED 4W 2700K

Lumens:

250 / 400 LM

Voltage: 110 / 240 V

Watts: 4 / 4.5 W

Weight:

Approx. 4.5 kg

## PRODUCT OPTIONS

## Quartz:

CQ Clear Quartz RQ Rose Quartz SQ Smoky Quartz Obsidian

## Finishes:

Aged Brass ΑВ ВВ Brushed Brass HRB Hand Rubbed Brass DB Dark Bronze MΡ Mottled Patina ΡВ Polished Brass Copper Leaf CL Silver Leaf SL

Gold Leaf

## WARRANTY

## 3 Years Fixture

Sugar Bomb Sconce is a solid fixture that will require very little maintenance over the years.

If your Sugar Bomb is treated with care, it will shine brightly for many years to come.

Quartz is a mineral formed by the Earth. Each crystal piece will be unique due to natural variation of size, shape, colour and clarity.

Contact us for custom variations.





120/

240V





# SUGAR BOMB SCONCE DUO STONE & BRASS





APPROX 125MM (4.9")

SIDE VIEW

#### SPECIFICATIONS

Ordering Code: SB.S.D

Lamp:

G9 110V LED 4.5W 3000K G9 240V LED 4W 2700K

Lumens:

500 / 800 LM

Voltage: 110 / 240 V

Watts: 8 / 9 W

Weight:

Approx. 4.5 kg

## PRODUCT OPTIONS

## Quartz:

CQ Clear Quartz
RQ Rose Quartz
SQ Smoky Quartz
OB Obsidian

## Finishes:

AB Aged Brass
BB Brushed Brass
HRB Hand Rubbed Brass
DB Dark Bronze
MP Mottled Patina
PB Polished Brass
CL Copper Leaf
SL Silver Leaf

Gold Leaf

## WARRANTY

## 3 Years Fixture

Sugar Bomb Sconce is a solid fixture that will require very little maintenance over the years.

If your Sugar Bomb is treated with care, it will shine brightly for many years to come.

Quartz is a mineral formed by the Earth. Each crystal piece will be unique due to natural variation of size, sha