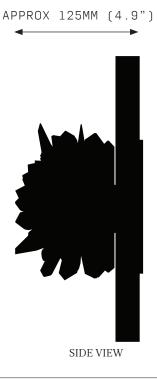

MONO





#### SPECIFICATIONS

Ordering Code: SB.S.M

Lamp:

G9 110V LED 4.5W 3000K G9 240V LED 4W 2700K

Lumens:

250 / 400 LM

Voltage: 110 / 240 V

Watts: 4 / 4.5 W

Weight: Approx. 2 kg

## PRODUCT OPTIONS

Finishes:

AB Aged Brass
BB Brushed Brass
HRB Hand Rubbed Brass
DB Dark Bronze
MP Mottled Patina
PB Polished Brass
CL Copper Leaf

SL Silver Leaf GL Gold Leaf

## WARRANTY

3 Years Fixture

Sugar Bomb Sconce is a solid fixture that will require very little maintenance over the years.

If your Sugar Bomb is treated with care, it will shine brightly for many years to come.

Quartz is a mineral formed by the Earth. Each crystal piece will be unique due to natural variation of size, shape, colour and clarity.

Contact us for custom variations.









# SUGAR BOMB SCONCE MONO STONE





#### **SPECIFICATIONS**

Ordering Code: SB.S.M

Lamp:

G9 110V LED 4.5W 3000K G9 240V LED 4W 2700K

Lumens:

250 / 400 LM

Voltage: 110 / 240 V

Watts:

4 / 4.5 W

Weight:

Approx. 4.5 kg

## PRODUCT OPTIONS

Quartz:

CQ Clear Quartz Rose Quartz RO SQ Smoky Quartz ОВ Obsidian

## WARRANTY

3 Years Fixture

Sugar Bomb Sconce is a solid fixture that will require very little maintenance over the years.

If your Sugar Bomb is treated with care, it will shine brightly for many years to come.

Quartz is a mineral formed by the Earth. Each crystal piece will be unique due to natural variation of size, shape, colour and clarity.

Contact us for custom variations.





120/

240V





# SUGAR BOMB SCONCE MONO STONE & BRASS





APPROX 125MM (4.9")

SIDE VIEW

#### **SPECIFICATIONS**

Ordering Cod