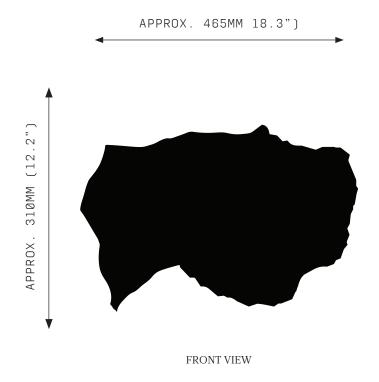

act us for custom variations.









# SUGAR BOMB SCONCE MONO STONE





#### **SPECIFICATIONS**

Ordering Code: SB.S.M

Lamp:

G9 110V LED 4.5W 3000K G9 240V LED 4W 2700K

Lumens:

250 / 400 LM

Voltage: 110 / 240 V

Watts:

4 / 4.5 W

Weight:

Approx. 4.5 kg

## PRODUCT OPTIONS

Quartz:

CQ Clear Quartz Rose Quartz RO SQ Smoky Quartz ОВ Obsidian

## WARRANTY

3 Years Fixture

Sugar Bomb Sconce is a solid fixture that will require very little maintenance over the years.

If your Sugar Bomb is treated with care, it will shine brightly for many years to come.

Quartz is a mineral formed by the Earth. Each crystal piece will be unique due to natural variation of size, shape, colour and clarity.

Contact us for custom variations.





120/

240V





# SUGAR BOMB SCONCE MONO STONE & BRASS





APPROX 125MM (4.9")

SIDE VIEW

#### **SPECIFICATIONS**

Ordering Code: SB.S.M.B

Lamp:

G9 110V LED 4.5W 3000K G9 240V LED 4W 2700K

Lumens:

250 / 400 LM

Voltage: 110 / 240 V

Watts: 4 / 4.5 W

Weight:

Approx. 4.5 kg

## PRODUCT OPTIONS

## Quartz:

CQ Clear Quartz RQ Rose Quartz SQ Smoky Quartz Obsidian

## Finishes:

Aged Brass ΑВ ВВ Brushed Brass HRB Hand Rubbed Brass DB Dark Bronze MΡ Mottled Patina ΡВ Polished Brass Copper Leaf CL Silver Leaf SL

Gold Leaf

## WARRANTY

## 3 Years Fixture

Sugar Bomb Sconce is a solid fixture that will require very little maintenance over the years.

If your Sugar Bomb is treated with care, it will shine brightly for many years to come.

Quartz is a mineral formed by the Earth. Each crystal piece will be unique due to natural variation of size