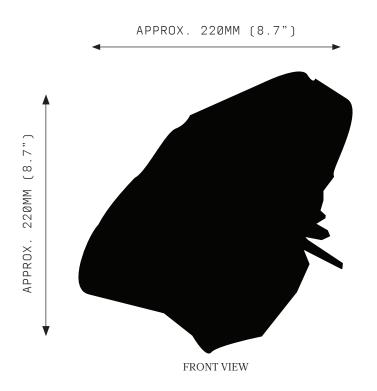

E MONO





#### SPECIFICATIONS

Ordering Code: SB.S.M

Lamp:

G9 110V LED 4.5W 3000K G9 240V LED 4W 2700K

Lumens:

250 / 400 LM

Voltage: 110 / 240 V

Watts: 4 / 4.5 W

Weight: Approx. 2 kg

## PRODUCT OPTIONS

Finishes:

AB Aged Brass
BB Brushed Brass
HRB Hand Rubbed Brass
DB Dark Bronze
MP Mottled Patina
PB Polished Brass
CL Copper Leaf

SL Silver Leaf GL Gold Leaf

## WARRANTY

3 Years Fixture

Sugar Bomb Sconce is a solid fixture that will require very little maintenance over the years.

If your Sugar Bomb is treated with care, it will shine brightly for many years to come.

Quartz is a mineral formed by the Earth. Each crystal piece will be unique due to natural variation of size, shape, colour and clarity.

Contact us for custom variations.









# SUGAR BOMB SCONCE MONO STONE





#### **SPECIFICATIONS**

Ordering Code: SB.S.M

Lamp:

G9 110V LED 4.5W 3000K G9 240V LED 4W 2700K

Lumens:

250 / 400 LM

Voltage: 110 / 240 V

Watts:

4 / 4.5 W

Weight:

Approx. 4.5 kg

## PRODUCT OPTIONS

Quartz:

CQ Clear Quartz Rose Quartz RO SQ Smoky Quartz ОВ Obsidian

## WARRANTY

3 Years Fixture

Sugar Bomb Sconce is a solid fixture that will require very little maintenance over the years.

If your Sugar Bomb is treated with care, it will shine brightly for many years to come.

Quartz is a mineral formed by the Earth. Each crystal piece will be unique due to natural variation of size, shape, colour and clarity.

Contact us for custom variations.





120/

240V





# SUGAR BOMB SCONCE MONO STONE & BRASS





APPROX 125MM (4.9")

SIDE VIEW

#### **SPECIFICATIONS**

Ordering C