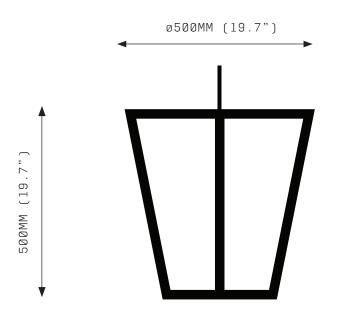

## **ASTERIX**

FRONT VIEW TOP VIEW

## **SPECIFICATIONS**

Ordering Code: AST

Lamp:

24V LED WW 2700K

Lumens: 7030 LM

Voltage: 24V DC

Watts:

87W

Weight:

Approx. 10kg\* \*Exclusive of canopy

Inclusions:

Power Supply Unit x 100W

Exclusions:

User Interface, Dimmer Unit