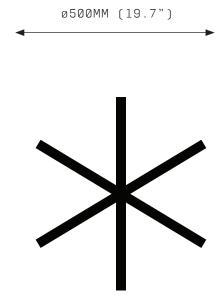

## **ASTERIX**





FRONT VIEW TOP VIEW

## **SPECIFICATIONS**

Ordering Code: AST

Lamp:

24V LED WW 2700K

Lumens: 7030 LM

Voltage: 24V DC

Watts:

87W

Weight:

Approx. 10kg\* \*Exclusive of canopy

Inclusions:

Power Supply Unit x 100W

Exclusions:

User Interface, Dimmer Unit

## PRODUCT OPTIONS

Finishes:

Aged Brass ΑВ

ВВ Brushed Brass

Hand Rubbed Brass HRB

DB Dark Bronze MΡ Mottled Patina

Polished Brass ΡВ BSS

Brushed Stainless Steel\* Polished Stainless Steel\* PSS

\* Stainless Steel has a different

profile

Suspension:

ROD Vertical Rod

Canopy: \*

RFS Round Flush Small

RFM Round Flush Medium

RFL Round Flush Large

RSM Round Surface Medium

RSL Round Surface Large

\*Refer to Canopy Specification Guide

## WARRANTY

3 Years Fixture

3 Years Power Supply Unit

3 Years LED

Asterix is a s