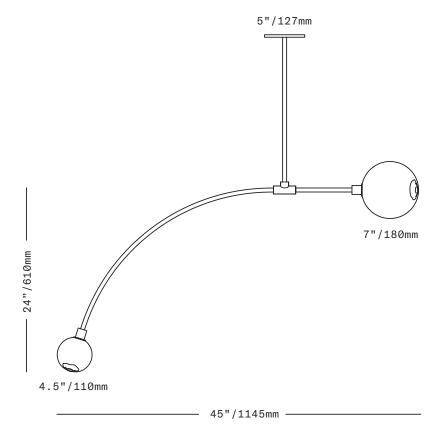

PENDANT

A minimal, sculptural suspended light composed of a larger lit 7"/180mm sphere of handblown Czech glass on a short horizontal stem opposite a smaller lit 4.5"/110mm sphere on a longer, downward arcing stem. The glass diffusers feature the signature SkLO double-dipped, fire-polished mouths which show where the glass is broken from the blower's pipe, making each unique.

Specify overall drop length – Rigid brass tube stems are not field adjustable

Minimum overall drop length: 36"/915mm

Lengths over 60"/1520mm available at additional cost

All glass dimensions are approximate – handblown glass dimensions vary by nature and intent