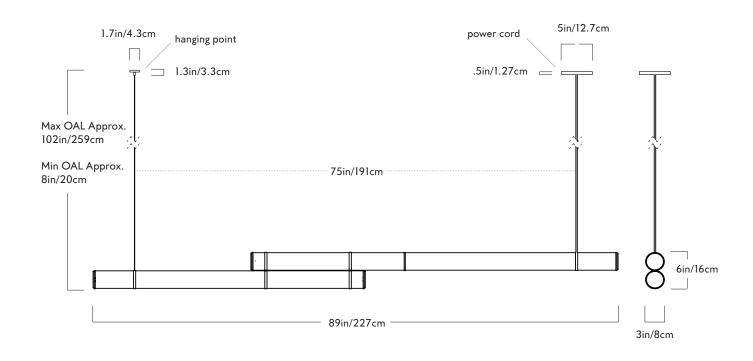

## Mini Endless

<u>Series</u> Mini Endless

Product Double - 89 inches

Dimensions L 89in/227cm x W 3in/8cm x H 6in/16cm

Weight 18lb/8kg

Materials Acrylic, steel, wood

## Double - 89 Inches

<u>Metal Finishes</u> Blackened steel, oil-rubbed bronze, polished nickel, polished brass

Body Colors Gray, stained oak

Suspension Aircraft cable and electric cord. Ships with 8-foot cord.

Canopy 5-inch round in matching metal finish

Hanging Hardware 2-inch round in matching metal finish

Certification UL/cUL (120) CE (240V) 120V Illumination Integrated LED Wattage: 63 Watts Lumens: 1950 Lumens est. Color Temperature: 2700K CRI: 90+ LED Lifetime: 50,000 Hours est. Dimming: Triac or ELV