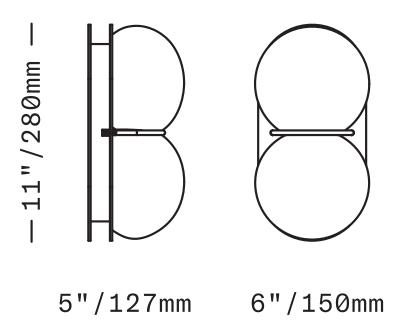

SCONCE/CEILING

323.904.1200 www.twentieth.net

The Twin 2.0 Sconce/Ceiling features a two-tone diffuser of handblown Czech glass made up of two flattened spherical shapes in two colors which are melded together while hot on the glass blowing pipe. The glass is held to a solid brass canopy by a brass band that sits between the two spheres. Each sphere is lit from within by its bulb, one in each sphere.

UL listed suitable for dry and damp locations (US & Canada)

Sockets 120V G9 20W Max

LED bulbs included

Requires recessed electrical box for installation

Fixture weight (approximate): 10lbs/4.5kg

All glass dimensions are approximate – handblown glass dimensions vary by nature and intent