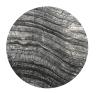

#### Marble:

Grigio Carnico -Black Marble

Silver Wave -Silver Marble

Bianca Gioia -White Marble