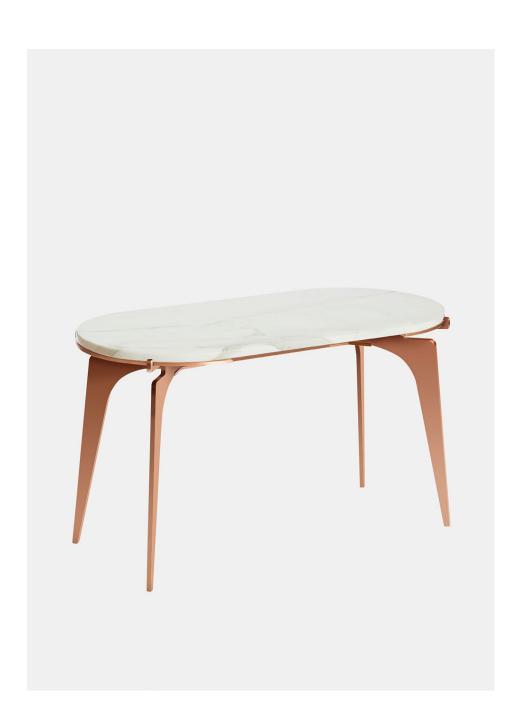

## Racetrack Side Table

in Satin Copper & Bianco Gioia

Italian and Turkish marbles set atop its metal base, the Prong collection evokes the image of fine jewelry complete with a precious stone resting above its pedestal.

Through its reinterpretation of a classic geometric aesthetic, the Prong offers a dynamic interplay of round contours intersecting with long delicate legs. Base and hardware finishes available in black steel, brass, copper, and nickel.

### Specifications:

Dimensions: 33.25" x 16.75" x 19" H

 $85 \, \text{cm} \times 43 \, \text{cm} \times 48 \, \text{cm} \, \text{H}$ 

Weight: 40.92 lbs / 18.6 kg

Custom finishes available upon inquiry.

Made and assembled in Canada.