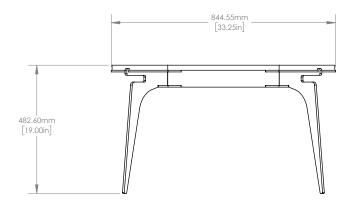

### Specifications:

Dimensions: 33.25" x 16.75" x 19" H

 $85 \, \text{cm} \times 43 \, \text{cm} \times 48 \, \text{cm} \, \text{H}$ 

Weight: 40.92 lbs / 18.6 kg

Custom finishes available upon inquiry.

Made and assembled in Canada.