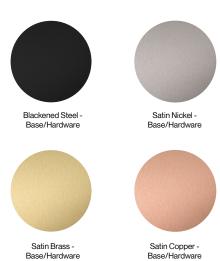

### Standard Finishes:

Metal: Blackened Steel, Satin Nickel, Satin Brass or Satin Copper

Marble: Grigio Carnico, Silver Wave or Bianca Gioia

#### Metal: