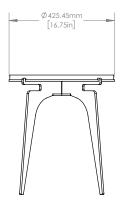

### Specifications:

Dimensions: 33.25" x 16.75" x 19" H

 $85 \, \text{cm} \times 43 \, \text{cm} \times 48 \, \text{cm} \, \text{H}$ 

Weight: 40.92 lbs / 18.6 kg

Custom finishes available upon inquiry.

Made and assembled in Canada.