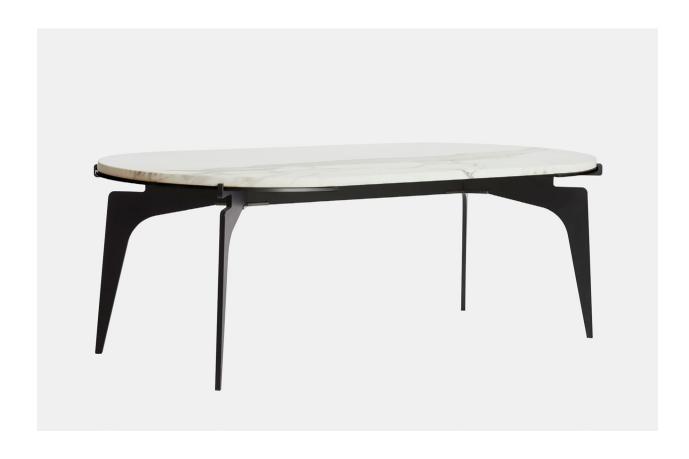

# PRONG Racetrack Coffee Table in Blackened Steel

& Bianco Gioia

Italian and Turkish marbles set atop its metal base, the Prong collection evokes the image of fine jewelry complete with a precious stone resting above its pedestal.

Through its reinterpretation of a classic geometric aesthetic, the Prong offers a dynamic interplay of round contours intersecting with long delicate legs. Base and hardware finishes available in black steel, brass, copper, and nickel.

All Gabriel Scott pieces are handmade in Canada.