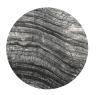

### Marble:

Grigio Carnico -Black Marble

Silver Wave -Silver Marble

Bianca Gioia -White Marble