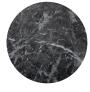

### Marble:

Grigio Carnico -Black Marble

Silver Wave -Silver Marble

Bianca Gioia -White Marble