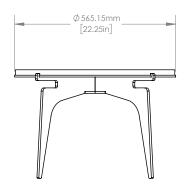

#### Specifications:

Dimensions: 44.25" x 22.25" x 15" H

112 cm x 57 cm x 38 cm H

Weight: 150 lbs / 68 kg

Custom finishes available upon inquiry.

Made and assembled in Canada.