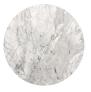

### Marble:

Grigio Carnico -Black Marble

Silver Wave -Silver Marble

Bianca Gioia -White Marble