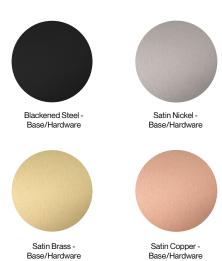

## Standard Finishes:

Metal: Blackened Steel, Satin Nickel, Satin Brass or Satin Copper

Marble: Grigio Carnico, Silver Wave or Bianca Gioia

# STANDARD FINISHES

#### Metal: