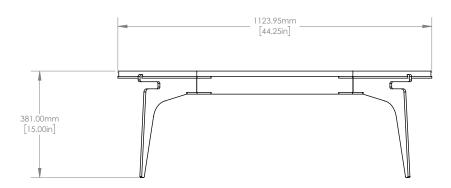

#### Specifications:

Dimensions: 44.25" x 22.25" x 15" H

112 cm x 57 cm x 38 cm H

Weight: 150 lbs / 68 kg

Custom finishes available upon inquiry.

Made and assembled in Canada.