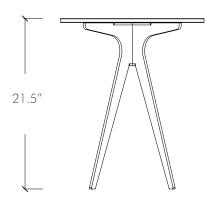

### Specifications:

Dimensions: 18" D x 21.5" H

 $46 \, \text{cm} \, \text{D} \, \text{x} \, 55 \, \text{cm} \, \text{H}$ 

Tempered glass top: 0.5" / 1.3 cm

Weight: 33 lbs / 15 kg

Custom finishes available upon inquiry.