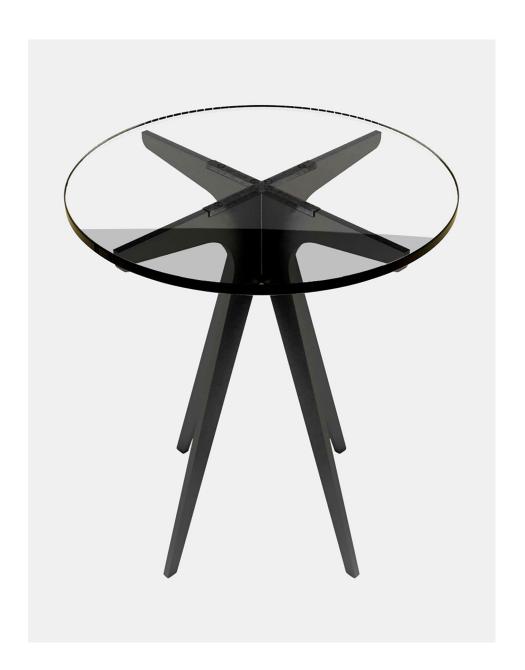

# **DEAN**Round Side Table

in Blackened Steel & Clear Glass

A design with mid-century sensibilities, meet the Dean. The coolness of a minimalist metallic structure softened by the rounded edges of its glass top, the Dean features a versatile silhouette that breathes space into any room.

Showcasing industrial design met with elegant lines, the metallic bases are available in black, nickel, brass or copper finishes, topped with clear, smoked, or bronzed glass tops.

All Gabriel Scott pieces are handmade in Canada.