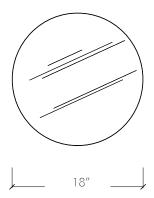

### Specifications:

Dimensions: 18" D x 21.5" H

 $46 \, \text{cm} \, \text{D} \, \text{x} \, 55 \, \text{cm} \, \text{H}$ 

Tempered glass top: 0.5" / 1.3 cm

Weight: 33 lbs / 15 kg

Custom finishes available upon inquiry.