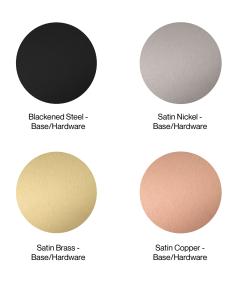

### Standard Finishes:

Metal: Blackened Steel, Satin Nickel, Satin Brass or Satin Copper

Glass: Bronzed Glass, Smoked Glass, or Clear Glass

#### Metal: