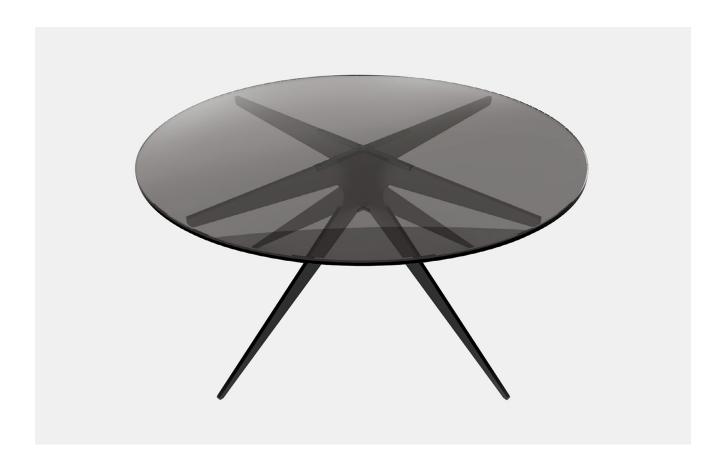

# **DEAN**Round Coffee Table

in Blackened Steel & Smoked Glass

A design with mid-century sensibilities, meet the Dean. The coolness of a minimalist metallic structure softened by the rounded edges of its glass top, the Dean features a versatile silhouette that breathes space into any room.

Showcasing industrial design met with elegant lines, the metallic bases are available in black, nickel, brass or copper finishes, topped with clear, smoked, or bronzed glass tops.

All Gabriel Scott pieces are handmade in Canada.

### Specifications:

Dimensions: 36" D x 17" H

91 cm x 43 cm H

Tempered glass top: 0.5" / 1.3 cm

Weight: 66 lbs / 30 kg

Custom finishes available upon inquiry.

Made and assembled in Canada.