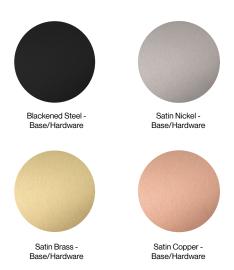

#### Standard Finishes:

Metal: Blackened Steel, Satin Nickel, Satin Brass or Satin Copper

Glass: Bronzed Glass, Smoked Glass or Clear Glass

#### Metal: