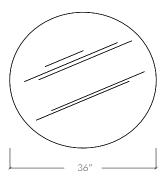

### Specifications:

Dimensions: 36" D x 17" H

91 cm x 43 cm H

Tempered glass top: 0.5" / 1.3 cm

Weight: 66 lbs / 30 kg

Custom finishes available upon inquiry.

Made and assembled in Canada.

#### Glass:

www.twentieth.net