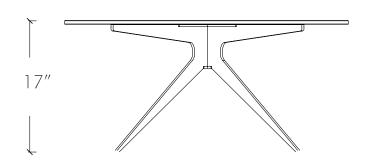

### Specifications:

Dimensions: 36" D x 17" H

91 cm x 43 cm H

Tempered glass top: 0.5" / 1.3 cm

Weight: 66 lbs / 30 kg

Custom finishes available upon inquiry.

Made and assembled in Canada.