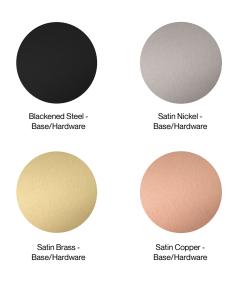

#### Standard Finishes:

Metal: Blackened Steel, Satin Nickel, Satin Brass or Satin Copper

Glass: Bronzed Glass, Smoked Glass or Clear Glass

# STANDARD FINISHES

#### Metal: