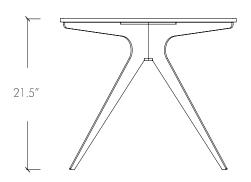

#### Specifications:

Dimensions: 17.75" x 27.75" x 21.5" H

45 cm x 71 cm x 55 cm H

Tempered glass top: 0.5" /  $1.3 \, \text{cm}$ 

Weight: 33 lbs / 15 kg

Custom finishes available upon inquiry.

Made and assembled in Canada.