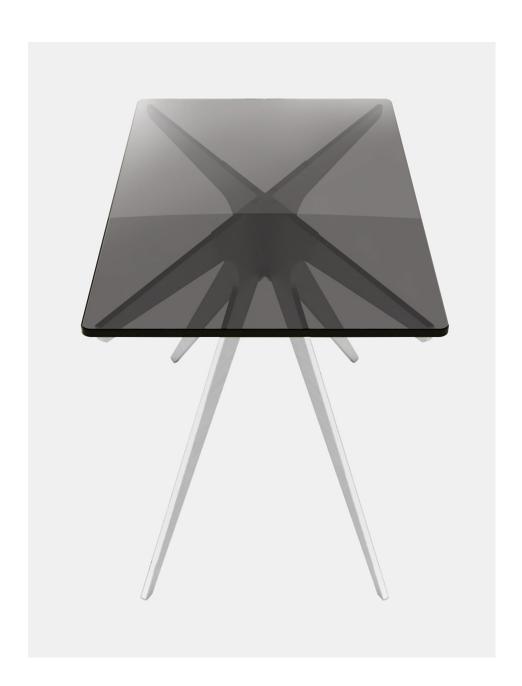

## Rectangular Side Table

in Satin Nickel & Smoked Glass

A design with mid-century sensibilities, meet the Dean. The coolness of a minimalist metallic structure softened by the rounded edges of its glass top, the Dean features a versatile silhouette that breathes space into any room.

Showcasing industrial design met with elegant lines, the metallic bases are available in black, nickel, brass or copper finishes, topped with clear, smoked, or bronzed glass tops.

All Gabriel Scott pieces are handmade in Canada.