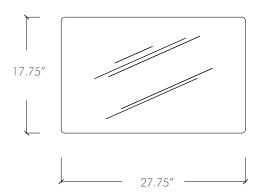

#### Specifications:

Dimensions: 17.75" x 27.75" x 21.5" H

45 cm x 71 cm x 55 cm H

Tempered glass top: 0.5" /  $1.3 \, \text{cm}$ 

Weight: 33 lbs / 15 kg

Custom finishes available upon inquiry.

Made and assembled in Canada.