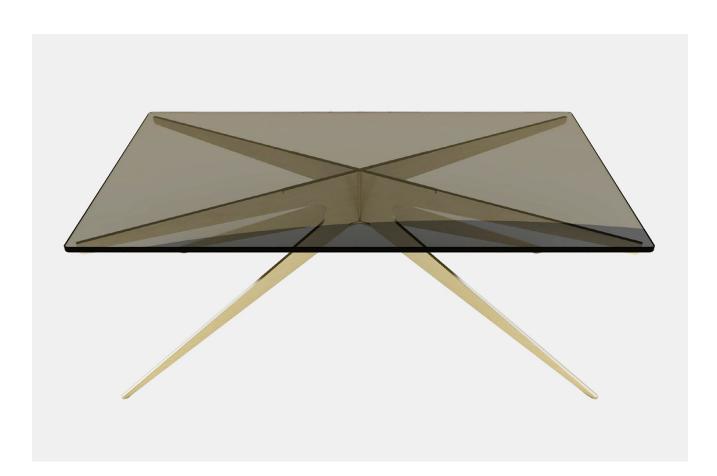

# GABRIEL SCOTT

EST. 2012

DEAN Rectangular Coffee Table

in Satin Brass & Bronzed Glass A design with mid-century sensibilities, meet the Dean. The coolness of a minimalist metallic structure softened by the rounded edges of its glass top, the Dean features a versatile silhouette that breathes space into any room.

Showcasing industrial design met with elegant lines, the metallic bases are available in black, nickel, brass or copper finishes, topped with clear, smoked, or bronzed glass tops.

All Gabriel Scott pieces are handmade in Canada.