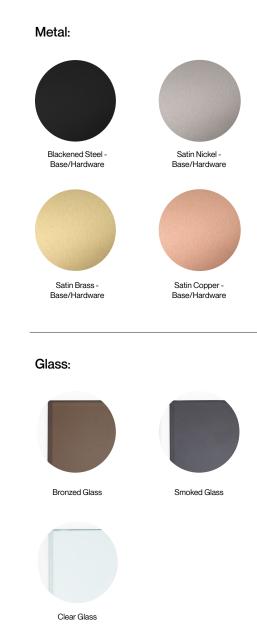

#### **Standard Finishes:**

Metal: Blackened Steel, Satin Nickel, Satin Brass or Satin Copper

Glass: Bronzed Glass, Smoked Glass or Clear Glass,

### STANDARD FINISHES