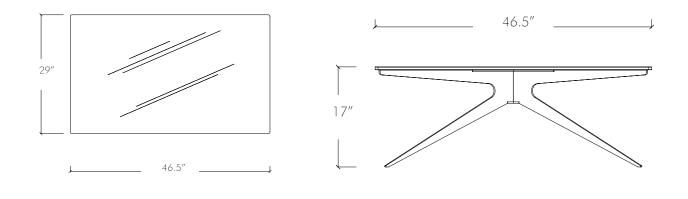

#### **Specifications:**

Dimensions: 29" x 46.5" x 17" H 74 cm x 118 cm x 43 cm H Tempered glass top: 0.5" / 1.3 cm Weight: 66 lbs / 30 kg

Custom finishes available upon inquiry. Made and assembled in Canada.