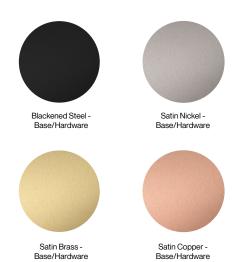

## Standard Finishes:

Metal: Blackened Steel, Satin Nickel, Satin Brass or Satin Copper

Glass: Bronzed Glass, Smoked Glass or Clear Glass

#### Metal: