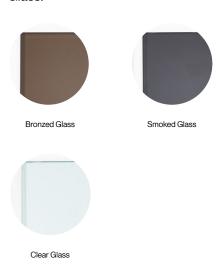

## Standard Finishes:

Metal: Blackened Steel, Satin Nickel, Satin Brass or Satin Copper

Glass: Bronzed Glass, Smoked Glass or Clear Glass

#### Glass:

www.twentieth.net