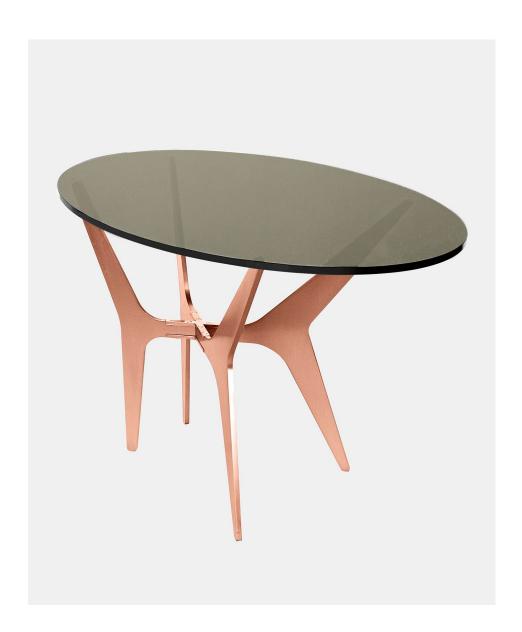

# **DEAN**Oval Side Table

in Satin Copper & Smoked Glass

A design with mid-century sensibilities, meet the Dean. The coolness of a minimalist metallic structure softened by the rounded edges of its glass top, the Dean features a versatile silhouette that breathes space into any room.

Showcasing industrial design met with elegant lines, the metallic bases are available in black, nickel, brass or copper finishes, topped with clear, smoked, or bronzed glass tops.

All Gabriel Scott pieces are handmade in Canada.