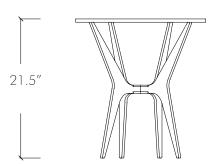

## Specifications:

Dimensions: 20" x 30" x 21.5" H

51 cm x 76 cm x 55 cm H

Tempered glass top: 0.5" / 1.3 cm

Weight: 33 lbs / 15 kg

Custom finishes available upon inquiry.

Made and assembled in Canada.