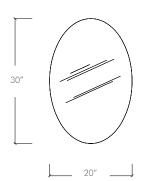

## Specifications:

Dimensions: 20" x 30" x 21.5" H

51 cm x 76 cm x 55 cm H

Tempered glass top: 0.5" / 1.3 cm

Weight: 33 lbs / 15 kg

Custom finishes available upon inquiry.

Made and assembled in Canada.