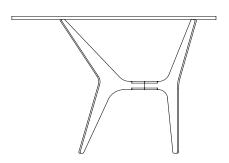

## Specifications:

Dimensions: 20" x 30" x 21.5" H

51 cm x 76 cm x 55 cm H

Tempered glass top: 0.5" / 1.3 cm

Weight: 33 lbs / 15 kg

Custom finishes available upon inquiry.

Made and assembled in Canada.