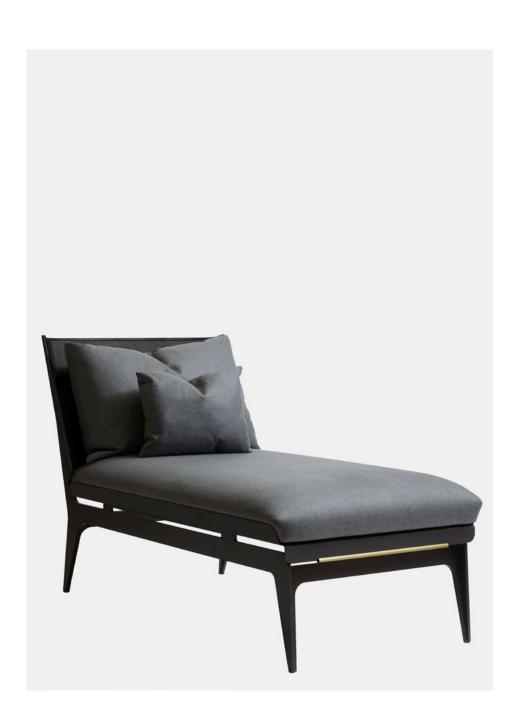

# **BOUDOIR**

# Chaise Longue

in Blackened Steel, Satin Brass & Sophie Navy

A classic seating silhouette reinterpreted, Gabriel Scott plays with rounded metal lines and layering effects to create the Boudoir series. A pebbled vegan leather lining hosts a plush tone-ontone fabric cushion sitting on top of the curved metal shell fusing solid with soft.

The Boudoir makes lounging an elegant experience by instilling depth and movement into each piece. With brass hardware embellishments, the Boudoir is available as a daybed, chaise longue, loveseat or chair with ottoman. Various metal and leather colors available. COM & COL options available.