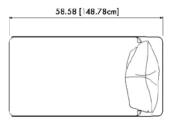

# Specifications:

Dimensions: 30.44" x 58.58" x 35.65" H

77 cm x 149 cm x 91 cm H

Seat Height: 20" / 51 cm

Weight: 154 lbs / 70 kg

Custom finishes available upon inquiry.

Made and assembled in Canada.