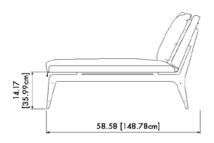

# Specifications:

Dimensions: 30.44" x 58.58" x 35.65" H

77 cm x 149 cm x 91 cm H

Seat Height: 20" / 51 cm

Weight: 154 lbs / 70 kg

Custom finishes available upon inquiry.

Made and assembled in Canada.