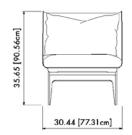

# Specifications:

Dimensions: 30.44" x 58.58" x 35.65" H

77 cm x 149 cm x 91 cm H

Seat Height: 20" / 51 cm

Weight: 154 lbs / 70 kg

Custom finishes available upon inquiry.

Made and assembled in Canada.