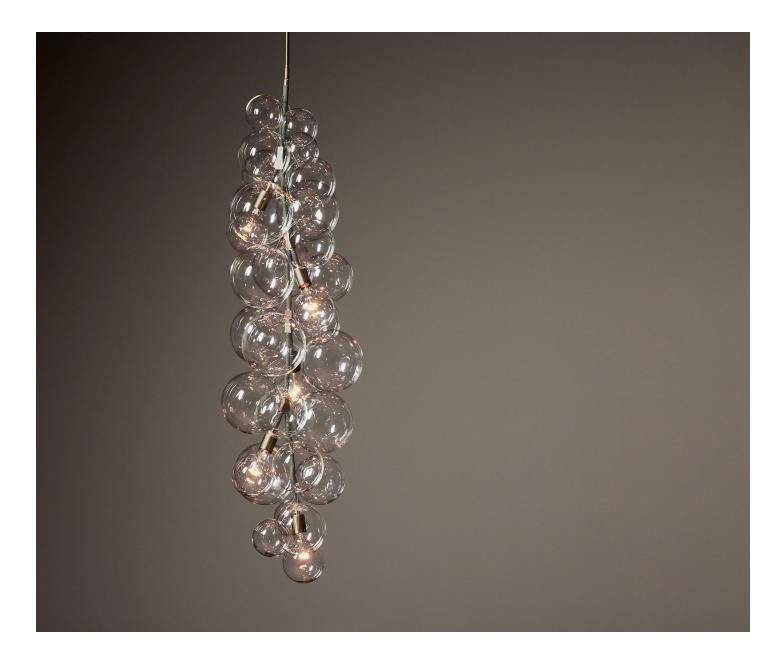

## X-Tall Bubble Chandelier

Pelle

A variation of the original design, the X-Tall Bubble Chandelier was first designed in 2011. The light fixture is 60 inches tall, but is available in custom heights should a taller fixture be needed for your space.

The extra-tall chandelier features hand-blown glass bubbles anchored by precision-tooled hardware and finished with natural cotton decorative coiling—all meticulously done by a practiced hand.

FOR GLASS UPGRADES: If less than 100% of total globes are selected, please note a specified arrangement/order that you prefer at checkout (ie lower half, middle, top, or spaced out).

Starting at: \$11,400

18"Diam x 60"H