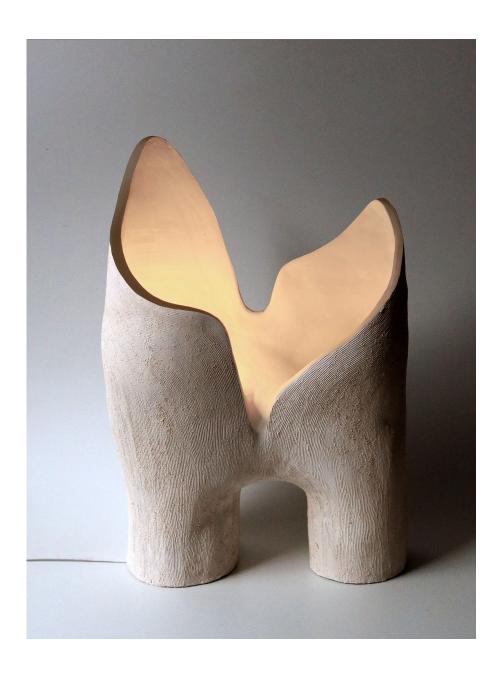

## Womb Lamp 03

Jan Ernst

The WOMB lighting collection evokes our deep-seated feeling of 'the primal' and unlocks the unknown potential that is hidden in the cavities of our world while celebrating life through luminescence. "Walking these ancestral grounds prompts a feeling of reverence and mystique for the people who once inhabited the interleaving Stadsaal Caves. Tremendous voids and cracks shaped by the natural elements created shelter for the first humans who settled in this region. I was fascinated and humbled to witness such signs of life depicted through intricate murals on the cave walls. These moments spent in the caves were a revelation for me on both a personal and artistic level, and inspiration for the new collection."

\$2,400

13.8" W x 17.7" H