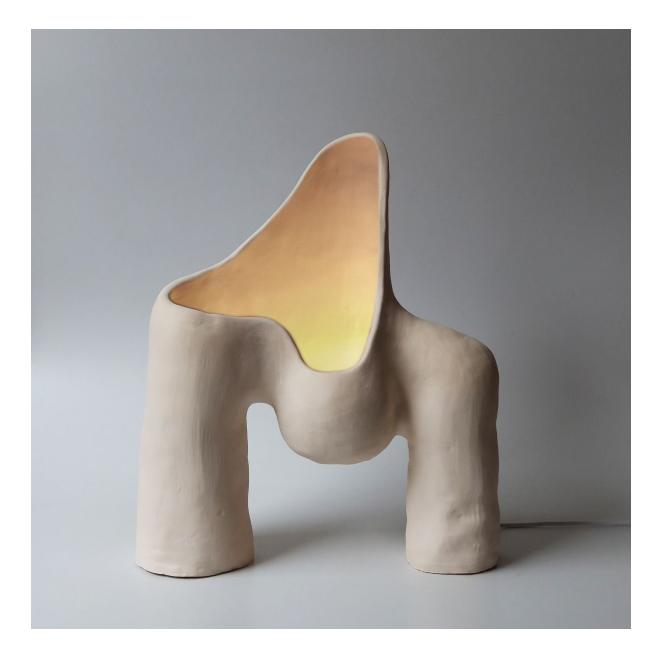

## Womb Lamp 01

Jan Ernst

The WOMB lighting collection evokes our deep-seated feeling of 'the primal' and unlocks the unknown potential that is hidden in the cavities of our world while celebrating life through luminescence. "Walking these ancestral grounds prompts a feeling of reverence and mystique for the people who once inhabited the interleaving Stadsaal Caves. Tremendous voids and cracks shaped by the natural elements created shelter for the first humans who settled in this region. I was fascinated and humbled to witness such signs of life depicted through intricate murals on the cave walls. These moments spent in the caves were a revelation for me on both a personal and artistic level, and inspiration for the new collection."

Starting at: \$2,150

18.9" x 19.7" x 8.6"