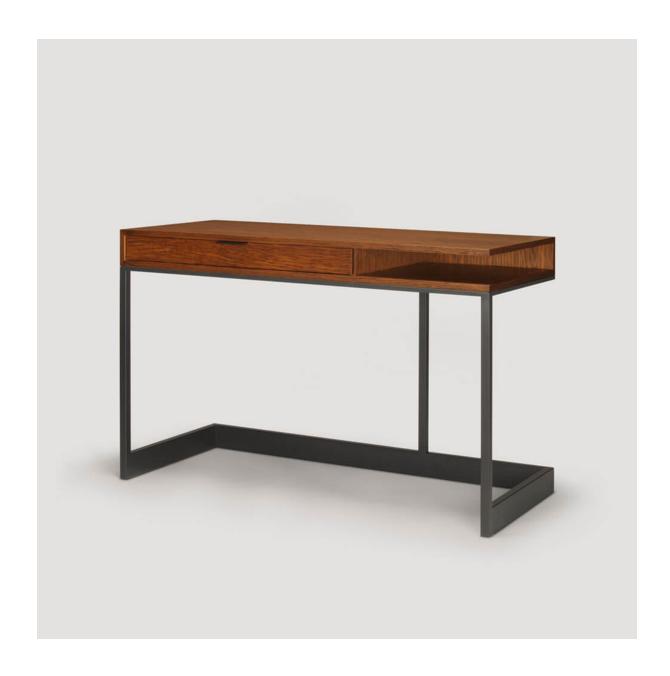

## Wishbone Drawer Desk

Skram

Skram's classic desk is an exploration of cantilever in minimalist form. The product is available in two standard models and a variety of hand bookmatched veneers and metal finishes. Both models feature three drawers each. All drawers are solid maple with cork-lined bottoms and ride on concealed, soft-closing runners. Drawers open via low profile tab pulls, which are finished to match metalwork. Wire management and power integration options are available by request. This product is endlessly customizable in size, configuration, and material.

**Starting at: \$6,825** 

60" W x 30" D x 29.5" H