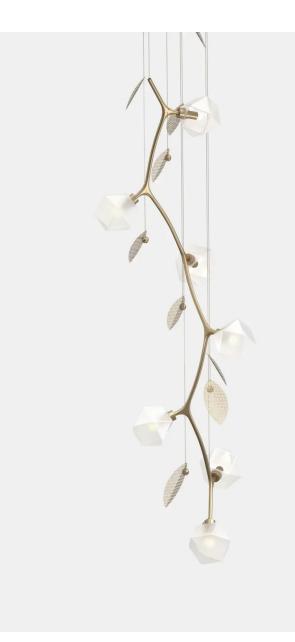

## Welles Vertical Chandelier by Michelle Gerson

Inspired by the current climate and post pandemic mood, Michelle Gerson's Welles Vertical Chandelier is a striking yet feminine fixture which can be used as a standalone option or as multiple cascading fixtures to spiral down a staircase.

Embodying a sense of artistry, the Welles 7 Vertical Chandelier by Michelle Gerson is handcrafted using alabaster white glass which are scaled down from the original Welles, and delicately cut metal leaves and hardware which are available in Gabriel Scott's signature metal finishes.