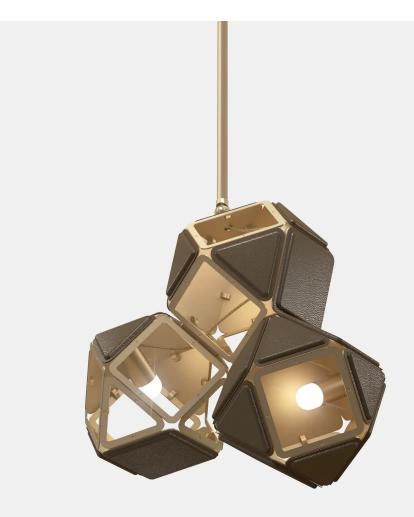

## Welles Triple Pendant by Sybille de Margerie

Gabriel Scott

The Welles Pendant by Sybille de Margerie demonstrates a more rigid structure, highlighting the intricacy of the modules design. The capsule collection comprises a Long, Central and Vertical Chandelier, as well as a Triple Pendant and Single Sconce.

As a contrast to the original Welles sharp metal and glass silhouette, Sybille has created a new interpretation revealing the feminine side of her signature design style.

Couture-inspired, elegant and smooth, her piece shows a gradient composition from emptiness to fullness, with a variation of hollow and plain change. Subille has used padded leather to create a subtle 3D affect Starting at: \$4,050