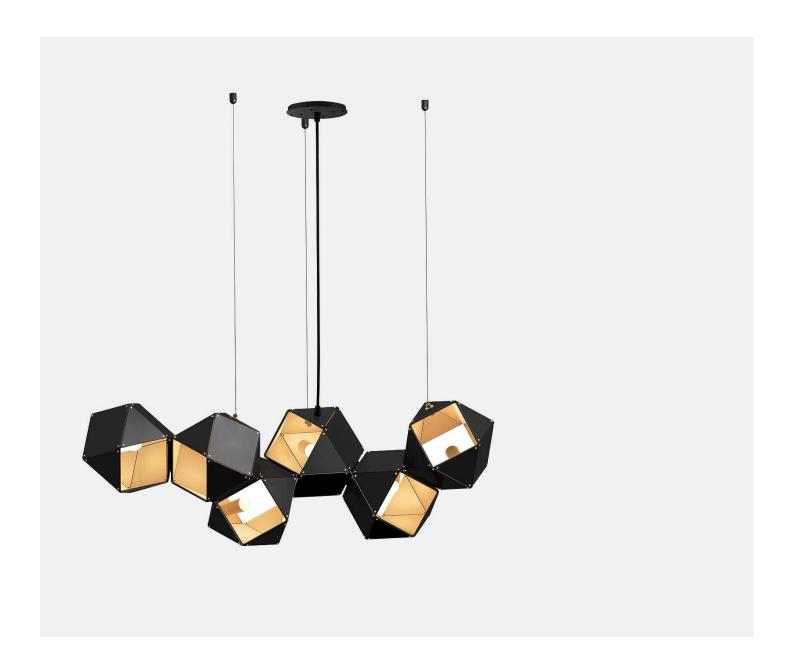

## Welles Steel Central Long Chandelier 6

**Gabriel Scott** 

The Welles Steel 6 Long Chandelier is the shortest Welles configuration available in our standard product series. Designed as a modular system, the Welles expands into larger configurations and can be customized upon request. Available in black or white steel and various metal finish options.

Available in black or white steel, satin brass, satin copper, or satin nickel, the Welles Steel Chandelier is highly customisable and can be scaled to various shapes and sizes.

**Starting at: \$8,280** 