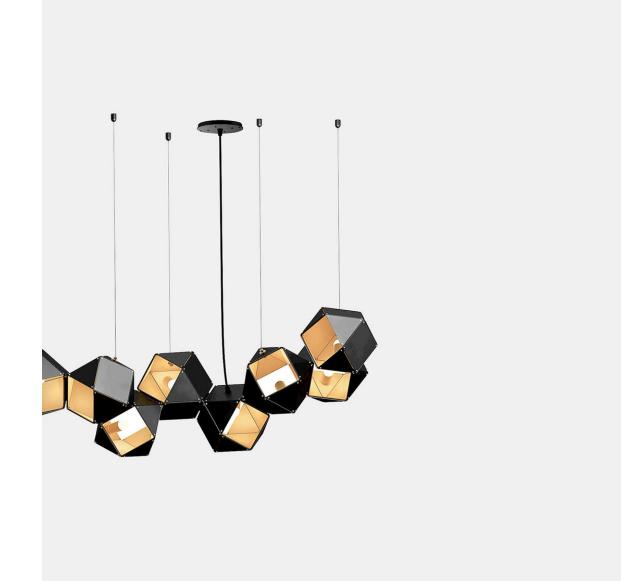

## Welles Steel Central Long Chandelier 8

**Gabriel Scott** 

The Welles Chandelier is Gabriel Scott's most popular and well known lighting fixture. Originally launched in steel, with black and white options available, the Welles Steel 8 Chandelier is a contemporary modular system of interconnected configurations.

When specifying your Welles Steel Chandelier, choose from either a blended white or black steel and metal hardware finish or an all-over nickel, copper or brass finish.

The Welles Steel Chandelier has been used across hundreds of residential and hospitality projects since its launch in 2017.