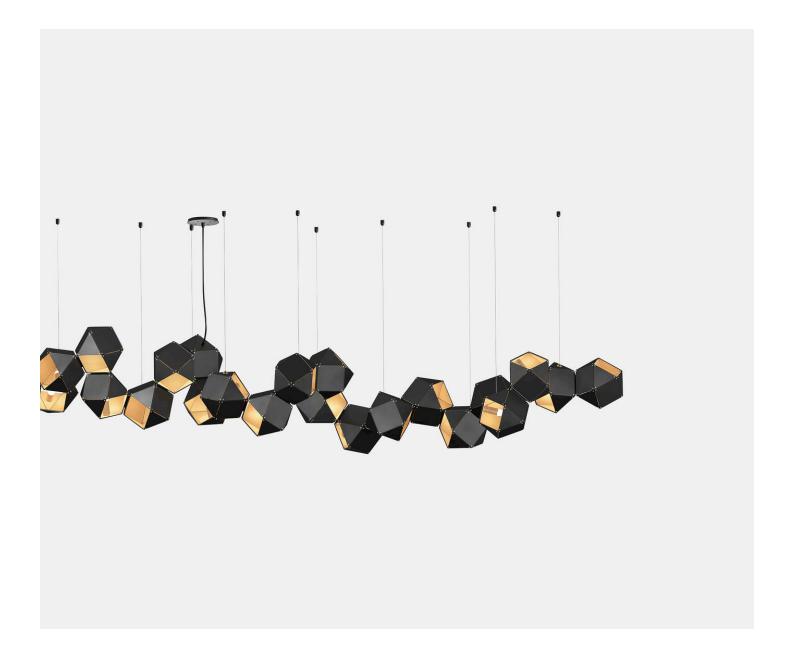

## Welles Steel Central Long Chandelier 28

**Gabriel Scott** 

The Welles Steel Chandelier is the original fixture within the Welles collection. Since its launch the collection has introduced further options including Welles Glass, Welles Textured Glass and Welles Reimagined. Discover all options via the Lighting page.

late nights finally delivered a geometry that allowed us to build seemingly infinite configurations with the repetition of a single module. The Welles uses the repetition of a single module, it's form is known as a Cuboctahedron – a platonic solid that, thanks to its geometry, tessellates in space in a way that generates very organic arrangements.

Starting at: \$38,640

Leadtime: 12-14 Weeks

121.28" x 21" x 17.99" H + Drop