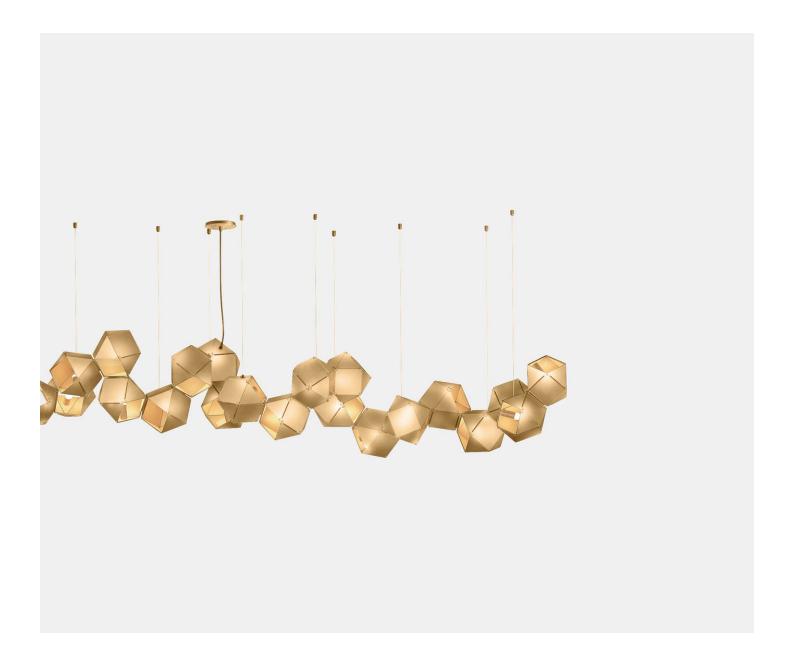

## Welles Steel Central Long Chandelier 26

**Gabriel Scott** 

A modular lighting fixture scaled to whatever size you require, the Welles Steel Chandelier 26 is one of our larger fixtures in our standard collection.

The Welles Steel chandelier is the original fixture in our Welles Series. Since its launch in 2017, further finish options have been added to the collection. Discover alabaster white, smoked and textured glass options in our Lighting section, as well as the Welles Reimagined series which comprises of six new Welles fixtures that have been reinterpreted by the likes of Kelly Hoppen, David Rockwell and Alessandro Munge.