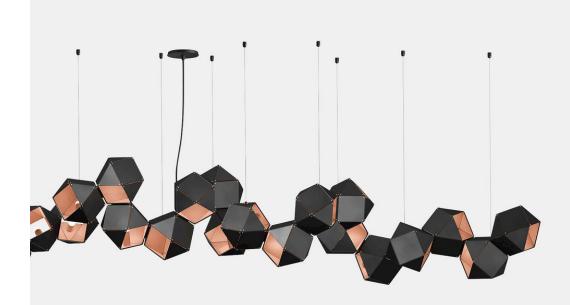

## Welles Steel Central Long Chandelier 24 Gabriel Scott

When designing the Welles Steel Chandelier, we were looking to design a lighting fixture that would meet two objectives: It had to be expandable without making use of rods; it had to be accomplished with a modular system. The outcome was a geometry that allowed us to build seemingly infinite configurations with the repetition of a single module.

Hollowed metallic polygons branch out into a modular system of interconnected configurations for a stunning optical illusion. The Welles Steel Chandelier can be scaled up or down, or be created in a completely custom configuration. Starting at: \$33,120