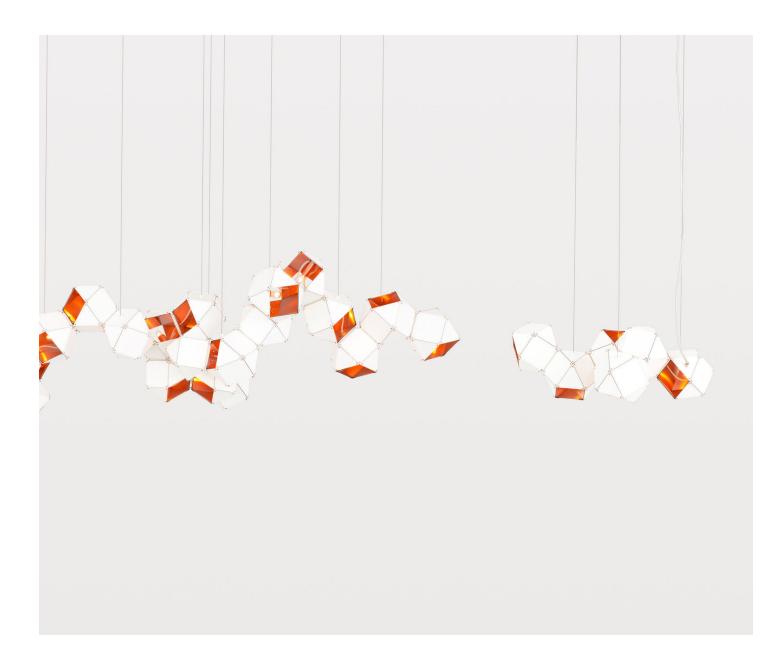

## Welles Steel Central Long Chandelier 22

Gabriel Scott

In 2017 Gabriel Scott were looking to design a lighting fixture that would meet two objectives: it had to be expandable without making use of rods; and it had to be accomplished with a modular system. From this brief, Gabriel Scott's iconic Welles Steel Chandelier was launched. The Welles Steel 22 Chandelier is one of many sizes available. Please refer to the Collections page to see all standard options.