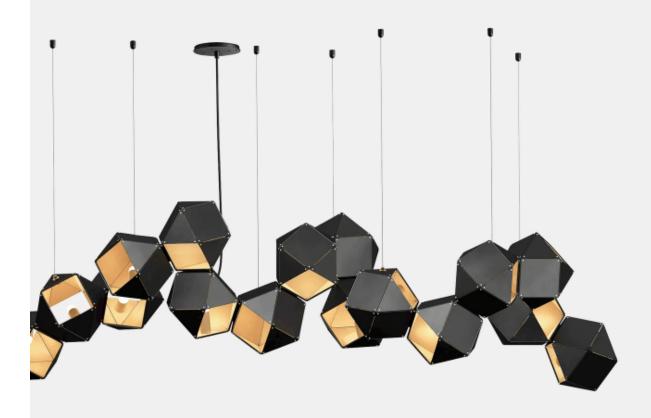

## Welles Steel Central Long Chandelier 20

Gabriel Scott

The Welles Steel Chandelier is Gabriel Scott's original Welles and was designed to deliver a geometry that allowed the studio to build seemingly infinite configurations with a repetition of a single module. The Welles Steel 20 Chandelier is one of many options within the Welles collection. Explore the various size and finish options available, we're on hand to help if you need something more tailored.

The form, which is known as a Cuboctahedron, is a platonic solid that, thanks to its geometry, tessellates in space in a way that generates very organic arrangements.

Wallac fivtures are made by connecting these forms to one another using