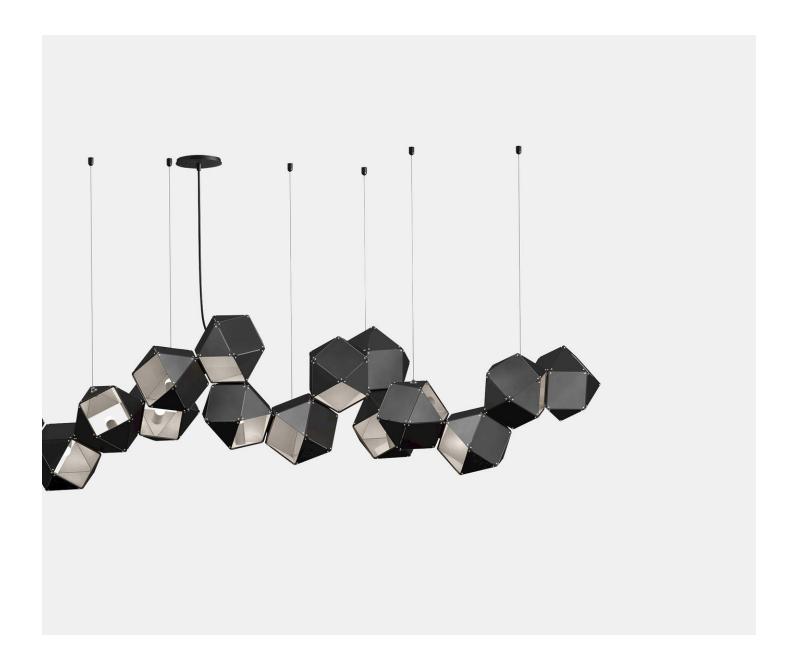

The geometry of the Welles allows us to build seemingly infinite configurations with the repetition of a single module. The form, which is known as a Cuboctahedron, is a platonic solid that, thanks to its geometry, tessellates in space in a way that generates very organic arrangements. Welles fixtures are made by connecting these forms to one another using

Starting at: \$24,840

Leadtime: 12-14 Weeks

80.29" x 19" x 17.99" H + Drop

twentieth