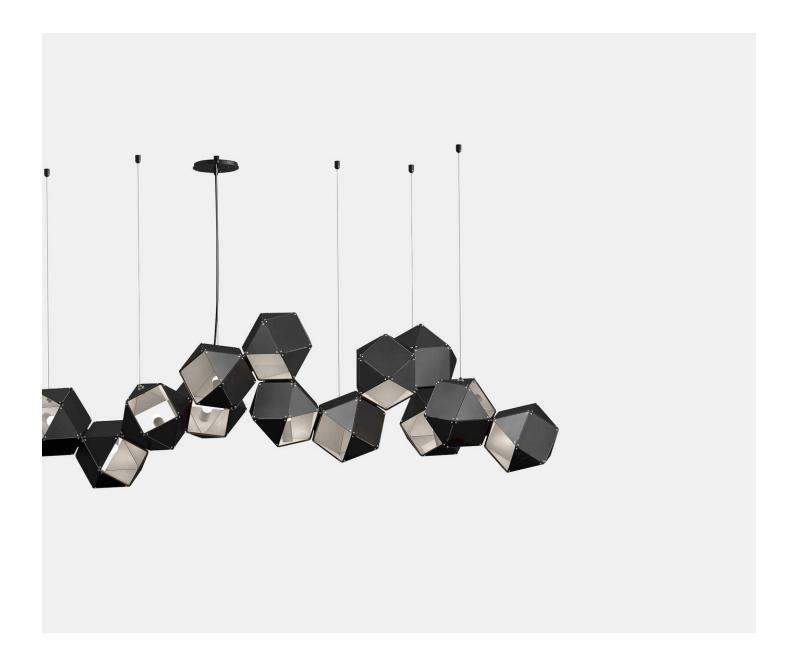

## Welles Steel Central Long Chandelier 16

**Gabriel Scott** 

The Welles Steel Chandelier is the original Welles configuration. Choose from either a blend of white or black steel with copper, nickel or brass or an all over copper, nickel or brass finish. We have done custom steel finishes so please get in touch if you need something different to what is shown on our website.

The Welles Steel Chandelier is one of our most versatile lighting fixtures. A real statement piece, the Welles has been specified for all types of residential and hospitality settings, and are often used in dining rooms, kitchens, living areas, entranceways and bedrooms.