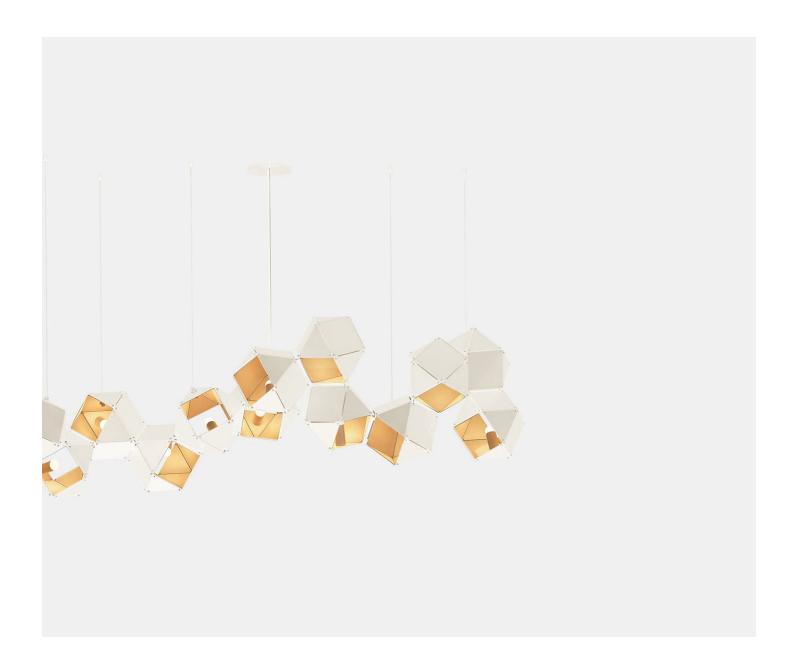

## Welles Steel Central Long Chandelier 14

**Gabriel Scott** 

The Welles Steel Chandelier is a true representation of Gabriel Scott's design philosophy – to design and make modular products to custom specifications. Modular in its design, the Welles can be easily scaled up or down. Please view the various standard options available and let us know if you need something more custom.

Along with the Welles 12 Chandelier, the Welles 14 Chandelier is one of the most popular sizes specified. They tend to work well within a number of interior design schemes, including above dining tables, living spaces or entranceways.