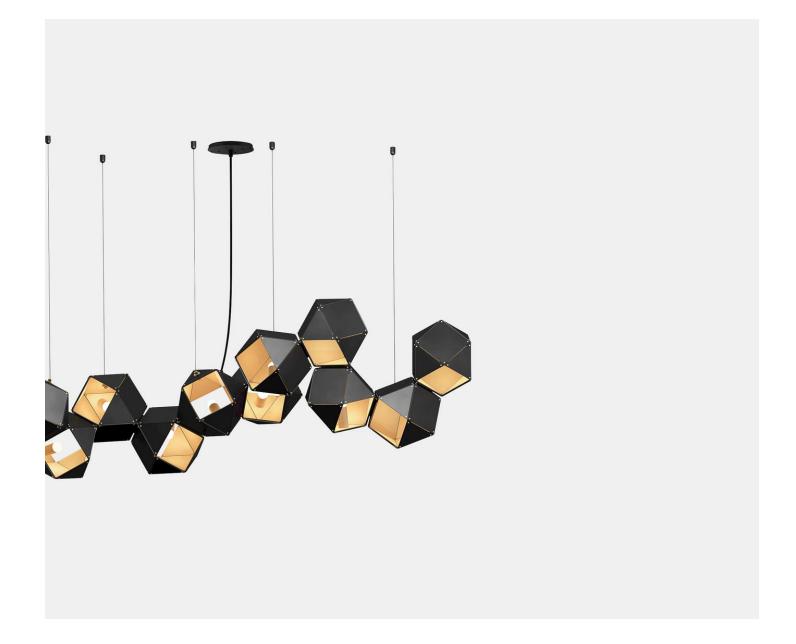

## Welles Steel Central Long Chandelier 12

**Gabriel Scott** 

The Welles Steel 12 Chandelier is one of our most popular standard sizes the Welles is available in. A fixture of metallic proportion, Gabriel Scott's signature Welles Steel Chandelier is a modern piece that showcases expert artistry. Available in black or white steel, satin brass, satin copper, or satin nickel.

With its endless possibilities, the Welles Steel Chandelier floats in the air emitting a cloud of soft light through its multifaceted, sculpturally innovative silhouette. Scaled to various shapes and sizes and can be assembled to horizontal, vertical, or diametric applications.