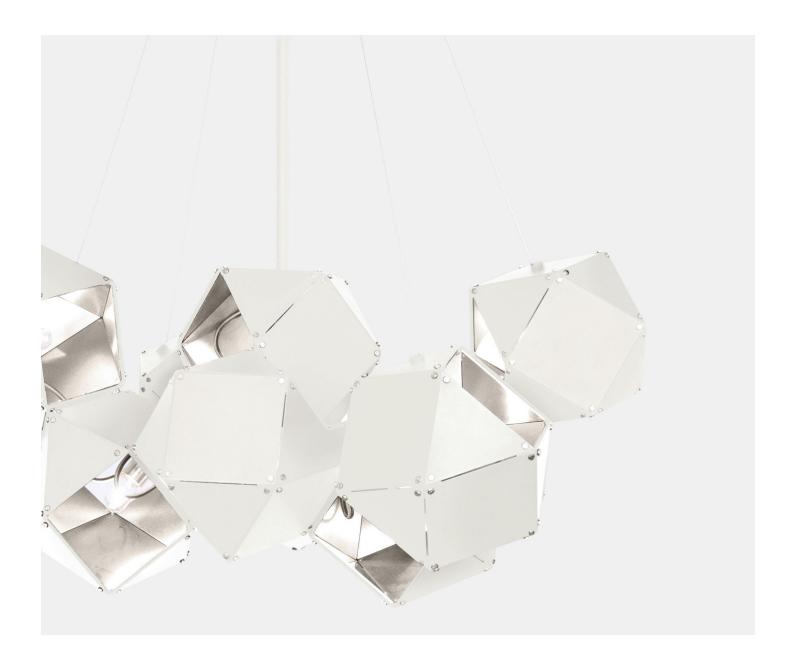

## Welles Steel Central Chandelier

**Gabriel Scott** 

A stunning cluster of handmade Welles Steel modules, the Welles Steel Central Chandelier is a stunning centrepiece for many applications, including an elegant display above a dining table, an entranceway statement piece or in a living room or hospitality environment.

The Welles Steel Central Chandelier is incredibly versatile and can be made in satin brass, copper or nickel, or a combination of white or black steel and your choice of metal.

A modern piece that showcases expert artistry, the Welles Steel Central Chandelier is handmade in our Montreal studio and can be shipped